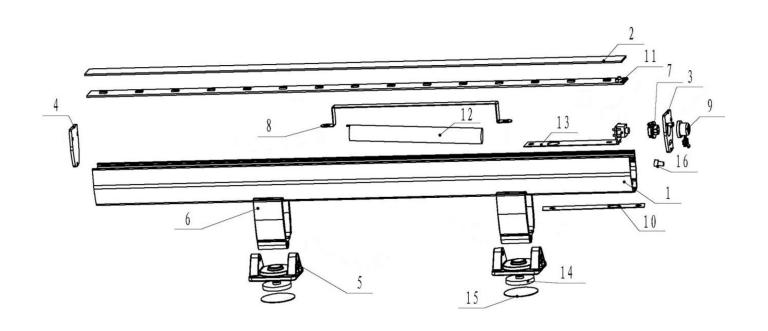

## Toolbox Light Rechargeable 15 SMD LED Lithium-ion

**Model No: TBL450** 

| Part No.  | Description                                                                      |
|-----------|----------------------------------------------------------------------------------|
| ΓBL450.01 | ALUMINIUM MAIN BODY                                                              |
| ΓBL450.02 | CLEAR LENS                                                                       |
| ΓBL450.03 | METAL COVER, RIGHT SIDE                                                          |
| ΓBL450.04 | METAL COVER, LEFT SIDE                                                           |
| ΓBL450.05 | BASE (FOR MAGNET)                                                                |
| ΓBL450.06 | PLASTIC CLIP                                                                     |
| ΓBL450.07 | SWITCH CAP PLATE                                                                 |
| ΓBL450.08 | BATTERY MOUNTING BRACKET                                                         |
|           | BL450.01<br>BL450.02<br>BL450.03<br>BL450.04<br>BL450.05<br>BL450.06<br>BL450.07 |

| Item | Part No.  | Description               |
|------|-----------|---------------------------|
| 9    | TBL450.09 | SWITCH CAP                |
| 10   | TBL450.10 | INSULATION STRIP          |
| 11   | TBL450.11 | 15SMD PCB                 |
| 12   | TBL450.12 | BATTERY 3.7V 2200mAh      |
| 13   | TBL450.13 | PCB                       |
| 14   | TBL450.14 | MAGNET                    |
| 15   | TBL450.15 | RUBBER COVER (FOR MAGNET) |
| 16   | TBL450.16 | CHARGING INDICATOR CAP    |