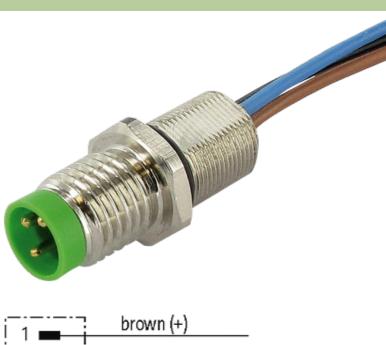

## M8 male receptacle front mount incl. nut

wires PP 3x0,25 1m

Front mounting
Mounting nut
Flange M8 male
with multi-strand wire
3-pole

## Male

Product may differ from Image

Form

| TOTIII                        |                                                                  |  |
|-------------------------------|------------------------------------------------------------------|--|
|                               | 08553                                                            |  |
| Technical Data                |                                                                  |  |
| Operating voltage             | max. 60 V AC/DC                                                  |  |
| Operating current per contact | max. 4 A                                                         |  |
| Locking of ports              | Screw thread M8 × 1 mm (recommended torque 0.4 Nm) self-securing |  |
| Protection                    | IP67 inserted and tightened (EN 60529)                           |  |
| Cables                        |                                                                  |  |
| Cable number                  | 970                                                              |  |
| No./diameter of wires         | 3 × 0.25 mm²                                                     |  |
| Wire isolation                | PP (br, bk, bl)                                                  |  |
| Shore hardness outer jacket   | 70 ± 5D                                                          |  |
| Outer diameter                | approx. 1.25 mm                                                  |  |
| Bend radius (fixed)           | 5 × outer Ø                                                      |  |
| Bend radius (moving)          | 10 × outer Ø                                                     |  |
| Temperature range (fixed)     | -40+80 °C                                                        |  |
| Temperature range (mobile)    | -25+80 °C                                                        |  |
| General data                  |                                                                  |  |
| Temperature range             | -25+85 °C                                                        |  |