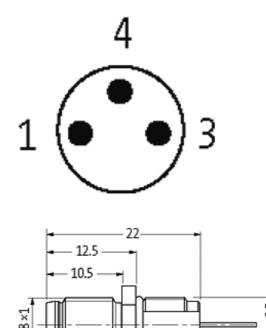

## M8 male receptacle front mount incl. nut

wires PP 3x0,25 1m

Front mounting
Mounting nut
Flange M8 male
with multi-strand wire
3-pole

## Male

Product may differ from Image

Form

| TOTIII                        |                                                                  |  |
|-------------------------------|------------------------------------------------------------------|--|
|                               | 08553                                                            |  |
| Technical Data                |                                                                  |  |
| Operating voltage             | max. 60 V AC/DC                                                  |  |
| Operating current per contact | max. 4 A                                                         |  |
| Locking of ports              | Screw thread M8 × 1 mm (recommended torque 0.4 Nm) self-securing |  |
| Protection                    | IP67 inserted and tightened (EN 60529)                           |  |
| Cables                        |                                                                  |  |
| Cable number                  | 970                                                              |  |
| No./diameter of wires         | 3 × 0.25 mm²                                                     |  |
| Wire isolation                | PP (br, bk, bl)                                                  |  |
| Shore hardness outer jacket   | 70 ± 5D                                                          |  |
| Outer diameter                | approx. 1.25 mm                                                  |  |
| Bend radius (fixed)           | 5 × outer Ø                                                      |  |
| Bend radius (moving)          | 10 × outer Ø                                                     |  |
| Temperature range (fixed)     | -40+80 °C                                                        |  |
| Temperature range (mobile)    | -25+80 °C                                                        |  |
| General data                  |                                                                  |  |
| Temperature range             | -25+85 °C                                                        |  |