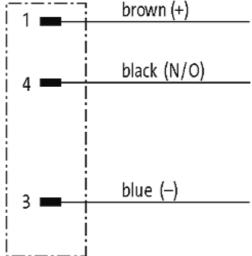

## M8 male receptacle front mount incl. nut

wires PP 3x0,25 1m

Front mounting
Mounting nut
Flange M8 male
with multi-strand wire
3-pole

## Male

Product may differ from Image

Form

| TOTIII                        |                                                                  |  |
|-------------------------------|------------------------------------------------------------------|--|
|                               | 08553                                                            |  |
| Technical Data                |                                                                  |  |
| Operating voltage             | max. 60 V AC/DC                                                  |  |
| Operating current per contact | max. 4 A                                                         |  |
| Locking of ports              | Screw thread M8 × 1 mm (recommended torque 0.4 Nm) self-securing |  |
| Protection                    | IP67 inserted and tightened (EN 60529)                           |  |
| Cables                        |                                                                  |  |
| Cable number                  | 970                                                              |  |
| No./diameter of wires         | 3 × 0.25 mm²                                                     |  |
| Wire isolation                | PP (br, bk, bl)                                                  |  |
| Shore hardness outer jacket   | 70 ± 5D                                                          |  |
| Outer diameter                | approx. 1.25 mm                                                  |  |
| Bend radius (fixed)           | 5 × outer Ø                                                      |  |
| Bend radius (moving)          | 10 × outer Ø                                                     |  |
| Temperature range (fixed)     | -40+80 °C                                                        |  |
| Temperature range (mobile)    | -25+80 °C                                                        |  |
| General data                  |                                                                  |  |
| Temperature range             | -25+85 °C                                                        |  |