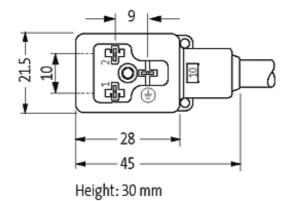

## Form

10001

| Technical Data                |                                        |  |
|-------------------------------|----------------------------------------|--|
| Operating voltage             | 24 V AC/DC ±25 %                       |  |
| Operating current per contact | max. 4 A                               |  |
| Locking of ports              | M3 (recommended torque 0.4 Nm)         |  |
| Protection                    | IP67 inserted and tightened (EN 60529) |  |
| Housing                       | Black plastic (gray on request)        |  |
| Cables                        |                                        |  |
| Cable number                  | 026                                    |  |
| No./diameter of wires         | $3 \times 0.75 \text{ mm}^2$           |  |
| Wire isolation                | PVC (bk, num, gnye)                    |  |
| C-track properties            | 2 Mio.                                 |  |
| Jacket Color                  | yellow                                 |  |
| Shore hardness outer jacket   | 85 ± 5A                                |  |
| Material (jacket)             | PUR/PVC (UL/CSA)                       |  |
| Outer diameter                | approx. 5.9 mm                         |  |
| Bend radius (fixed)           | 10 × outer Ø                           |  |
| Bend radius (moving)          | 15 × outer Ø                           |  |
| Temperature range (fixed)     | -30+80 °C                              |  |
| Temperature range (mobile)    | -5+80 °C                               |  |
| General data                  |                                        |  |
| Temperature range             | -25+85 °C, depending on cable quality  |  |
| Commercial data               |                                        |  |
| country of origin             | DE                                     |  |