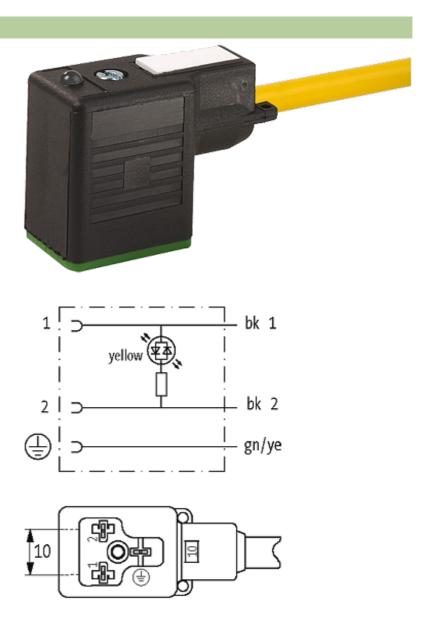

## **MSUD VALVE PLUG FORM B 10 MM**

PUR 3X0.75 YELLOW, 5m

Form B (10 mm) 24 V AC/DC with LED

Further cable lengths on request. Plastic housings with good resistance against chemicals and oils. The resistance to aggressive media should be individually tested for your application. Further details on request.

## Illustration

stay connected

Product may differ from Image

## Form

10001

| Technical Data                |                                        |  |
|-------------------------------|----------------------------------------|--|
| Operating voltage             | 24 V AC/DC ±25 %                       |  |
| Operating current per contact | max. 4 A                               |  |
| Locking of ports              | M3 (recommended torque 0.4 Nm)         |  |
| Protection                    | IP67 inserted and tightened (EN 60529) |  |
| Housing                       | Black plastic (gray on request)        |  |
| Cables                        |                                        |  |
| Cable number                  | 026                                    |  |
| No./diameter of wires         | $3 \times 0.75 \text{ mm}^2$           |  |
| Wire isolation                | PVC (bk, num, gnye)                    |  |
| C-track properties            | 2 Mio.                                 |  |
| Jacket Color                  | yellow                                 |  |
| Shore hardness outer jacket   | 85 ± 5A                                |  |
| Material (jacket)             | PUR/PVC (UL/CSA)                       |  |
| Outer diameter                | approx. 5.9 mm                         |  |
| Bend radius (fixed)           | 10 × outer Ø                           |  |
| Bend radius (moving)          | 15 × outer Ø                           |  |
| Temperature range (fixed)     | -30+80 °C                              |  |
| Temperature range (mobile)    | -5+80 °C                               |  |
| General data                  |                                        |  |
| Temperature range             | -25+85 °C, depending on cable quality  |  |
| Commercial data               |                                        |  |
| country of origin             | DE                                     |  |