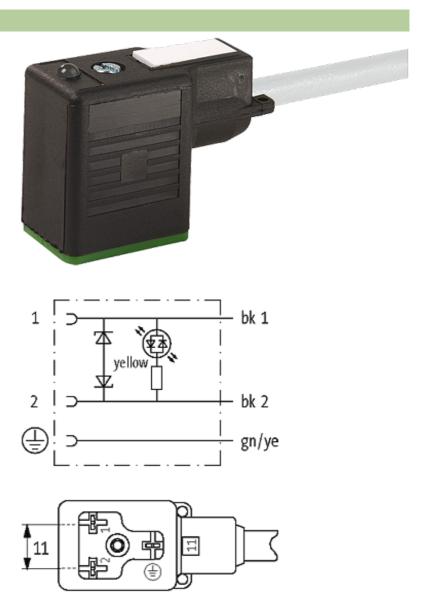

## **MSUD VALVE PLUG FORM BI 11MM**

PVC 3X0.75 GRAY, 15m

Form BI (11 mm) industrial standard 24 V AC/DC with LED and suppression

Further cable lengths on request. Plastic housings with good resistance against chemicals and oils. The resistance to aggressive media should be individually tested for your application. Further details on request.

#### Illustration

stay connected

Product may differ from Image

#### **Form**

11021

| Technical Data                |                                        |
|-------------------------------|----------------------------------------|
| Operating voltage             | 24 V AC/DC ±25 %                       |
| Operating current per contact | max. 4 A                               |
| Switch off peak               | max. 55 V                              |
| Switch off delay time         | max. 20 ms                             |
| Locking of ports              | M3 (recommended torque 0.4 Nm)         |
| Protection                    | IP67 inserted and tightened (EN 60529) |
| Housing                       | Black plastic (gray on request)        |
| Cables                        |                                        |
| Cable number                  | 216                                    |
| No./diameter of wires         | $3 \times 0.75 \text{ mm}^2$           |
| Wire isolation                | PVC (bk, num, gnye)                    |
| Jacket Color                  | gray                                   |
| Shore hardness outer jacket   | 80 ± 5A                                |
| Material (jacket)             | PVC                                    |
| Outer diameter                | approx. 5.9 mm                         |
| Bend radius (fixed)           | 5 × outer Ø                            |
| Bend radius (moving)          | 10 × outer Ø                           |
| Temperature range (fixed)     | -30+70 °C                              |
| Temperature range (mobile)    | -5+70 °C                               |
| Commercial data               |                                        |
| country of origin             | CZ                                     |
| customs tariff number         | 85444290                               |