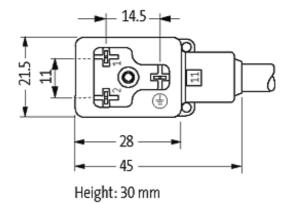

#### Illustration

stay connected

Product may differ from Image

#### **Form**

11021

| Technical Data                |                                        |
|-------------------------------|----------------------------------------|
| Operating voltage             | 24 V AC/DC ±25 %                       |
| Operating current per contact | max. 4 A                               |
| Switch off peak               | max. 55 V                              |
| Switch off delay time         | max. 20 ms                             |
| Locking of ports              | M3 (recommended torque 0.4 Nm)         |
| Protection                    | IP67 inserted and tightened (EN 60529) |
| Housing                       | Black plastic (gray on request)        |
| Cables                        |                                        |
| Cable number                  | 216                                    |
| No./diameter of wires         | $3 \times 0.75 \text{ mm}^2$           |
| Wire isolation                | PVC (bk, num, gnye)                    |
| Jacket Color                  | gray                                   |
| Shore hardness outer jacket   | 80 ± 5A                                |
| Material (jacket)             | PVC                                    |
| Outer diameter                | approx. 5.9 mm                         |
| Bend radius (fixed)           | 5 × outer Ø                            |
| Bend radius (moving)          | 10 × outer Ø                           |
| Temperature range (fixed)     | -30+70 °C                              |
| Temperature range (mobile)    | -5+70 °C                               |
| Commercial data               |                                        |
| country of origin             | CZ                                     |
| customs tariff number         | 85444290                               |