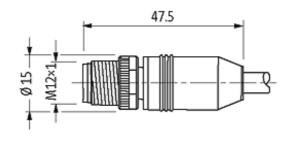

## M12 MALE 0° / M12 FEMALE 0° SHIELDED

PUR 4X0.34 shielded black UL/CSA, drag ch 1m

Male straight to female straight M12 - M12, 4-pole

Plastic housings with good resistance against chemicals and oils. The resistance to aggressive media should be individually tested for your application. Further details on request. Further cable lengths on request.

Link to Product

Mustration  $\begin{array}{c}
1 & brown(+) & c & 1 \\
2 & white (N/C) & c & 2 \\
4 & black (N/O) & c & 4 \\
3 & blue(-) & c & 3 \\
\hline
& shield
\end{array}$ Male Female  $\begin{array}{c}
4 & 0 & 0 \\
4 & 0 & 0 & 0 \\
\hline
& 0 & 0 & 2 & 0 & 1 \\
\end{array}$ 