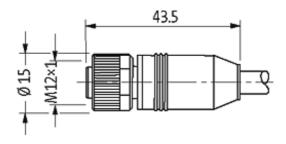

## M12 MALE 0° / M12 FEMALE 0° SHIELDED

PUR 4X0.34 shielded black UL/CSA, drag ch 1m

Male straight to female straight M12 - M12, 4-pole

Plastic housings with good resistance against chemicals and oils. The resistance to aggressive media should be individually tested for your application. Further details on request. Further cable lengths on request.

Link to Product

Mustration  $\begin{array}{c}
1 & brown(+) & c & 1 \\
2 & white (N/C) & c & 2 \\
4 & black (N/O) & c & 4 \\
3 & blue(-) & c & 3 \\
\hline
& shield
\end{array}$ Male Female  $\begin{array}{c}
4 & 0 & 0 \\
4 & 0 & 0 & 0 \\
\hline
& 0 & 0 & 2 & 0 & 1 \\
\end{array}$ 