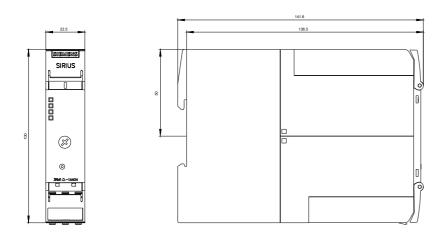

| Installation/ mounting/ dimensions: |    |                                                              |  |
|-------------------------------------|----|--------------------------------------------------------------|--|
| mounting position                   |    | vertical, horizontal, standing                               |  |
| Mounting type                       |    | screw and snap-on mounting onto 35 mm standard mounting rail |  |
| Width                               | mm | 22.5                                                         |  |
| Height                              | mm | 100                                                          |  |
| Depth                               | mm | 141.6                                                        |  |