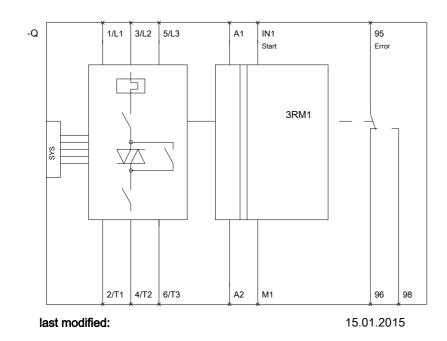

| Auxiliary circuit:                                                      |   |            |
|-------------------------------------------------------------------------|---|------------|
| Number of CO contacts for auxiliary contacts                            |   | 1          |
| Design of the switching contact as NO contact for<br>signaling function |   | Electronic |
| Operating current of the auxiliary contacts                             |   |            |
| • at AC-15 maximum                                                      | А | 3          |
| ● at DC-13 maximum                                                      | А | 1          |

| Connections/ Terminals:                                          |                                  |  |  |  |  |
|------------------------------------------------------------------|----------------------------------|--|--|--|--|
| Type of electrical connection                                    |                                  |  |  |  |  |
| <ul> <li>for main current circuit</li> </ul>                     | screw-type terminals             |  |  |  |  |
| <ul> <li>for auxiliary and control current circuit</li> </ul>    | screw-type terminals             |  |  |  |  |
| Type of connectable conductor cross-section for<br>main contacts |                                  |  |  |  |  |
| • solid                                                          | 1x (0,5 4 mm²), 2x (0,5 2,5 mm²) |  |  |  |  |