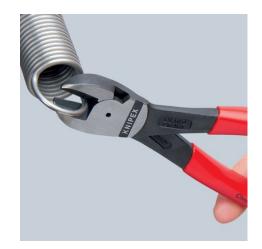

## **High Leverage Centre Cutter**

- With integrated forged axle for heavy duty
- With precision cutting edges for soft, hard and piano wire
- Cuts thick wires with less effort than other diagonal cutters of the same length
- Centric precision cutting edges
- High cutting performance with minimum effort due to optimum coordination of the cutting edge angle and transmission ratio
- Cutting edges additionally induction-hardened, cutting edge hardness approx. 62 HRC
- Chrome vanadium heavy-duty steel, forged, multi stage oil-hardened