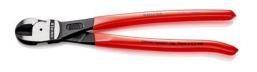

## **High Leverage Centre Cutter**

- With integrated forged axle for heavy duty
- With precision cutting edges for soft, hard and piano wire
- Cuts thick wires with less effort than other diagonal cutters of the same length
- Centric precision cutting edges
- High cutting performance with minimum effort due to optimum coordination of the cutting edge angle and transmission ratio
- Cutting edges additionally induction-hardened, cutting edge hardness approx. 62 HRC
- Chrome vanadium heavy-duty steel, forged, multi stage oil-hardened

## General

| 74 91 250             |  |
|-----------------------|--|
| 4003773034070         |  |
| black atramentized    |  |
| polished              |  |
| plastic coated        |  |
| 395 g                 |  |
| 250 x 52 x 16 mm      |  |
| does not contain SVHC |  |
| not applicable        |  |
| Technical details     |  |
| Ø 5 mm                |  |
| Ø 5.0 mm              |  |
| Ø 3.8 mm              |  |
| Ø 3.5 mm              |  |
|                       |  |