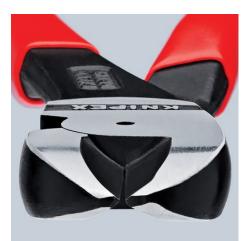

## **High Leverage Centre Cutter**

- With integrated forged axle for heavy duty
- With precision cutting edges for soft, hard and piano wire
- Cuts thick wires with less effort than other diagonal cutters of the same length
- Centric precision cutting edges
- High cutting performance with minimum effort due to optimum coordination of the cutting edge angle and transmission ratio
- Cutting edges additionally induction-hardened, cutting edge hardness approx. 62 HRC
- Chrome vanadium heavy-duty steel, forged, multi stage oil-hardened

## General

| 74 91 250             |  |
|-----------------------|--|
| 4003773034070         |  |
| black atramentized    |  |
| polished              |  |
| plastic coated        |  |
| 395 g                 |  |
| 250 x 52 x 16 mm      |  |
| does not contain SVHC |  |
| not applicable        |  |
| Technical details     |  |
| Ø 5 mm                |  |
| Ø 5.0 mm              |  |
| Ø 3.8 mm              |  |
| Ø 3.5 mm              |  |
|                       |  |