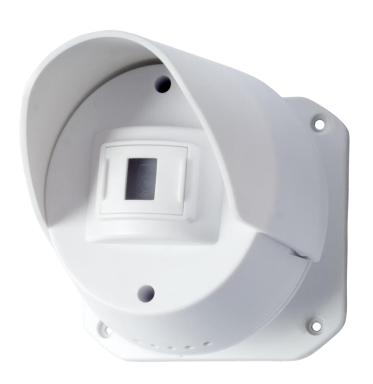

## **Wireless Outdoor PIR Sensor**

## **RA-4961-DSQ**

Wireless Outdoor PIR Sensor

## Features:

- For use with the RA-4961 series receivers
- Wirelessly monitor driveways, walkways or other areas
- Up to 1,000ft (305m) transmission range\*
- Programmable activation time
- Programmable sensing range up to 39ft (12m)
- Runs on batteries for a convenient, wireless installation
- Adjustable mounting angle

## **Specifications:**

| Model Number               |         | RA-4961-DSQ                                                              |
|----------------------------|---------|--------------------------------------------------------------------------|
| Frequency                  |         | 914.8MHz                                                                 |
| Transmission range*        |         | Up to 1,000ft (305m)                                                     |
| Channels                   |         | 1                                                                        |
| Power Supply               |         | 4x AA Batteries (Not Included)                                           |
| Current Draw               | Standby | 70μΑ                                                                     |
|                            | Max     | 18mA                                                                     |
| Estimated battery life     |         | 400 days (3 triggers/day)                                                |
| Low battery indicator      |         | Zone LED on receiver blinks continuously                                 |
| PIR sensor range           |         | 13' (4m) / 23' (7m) / 26' (8m) / 39' (12m)                               |
| PIR sensor detection angle |         | 12° (with lens cover) / 15° (without cover)                              |
| IP rating                  |         | IP45                                                                     |
| Operating Temperature      |         | -4°~140°F (-20°~60°C)                                                    |
| Dimensions                 |         | 3 <sup>7</sup> /8"x3 <sup>13</sup> /16"x4 <sup>3</sup> /4" (98x97x120mm) |