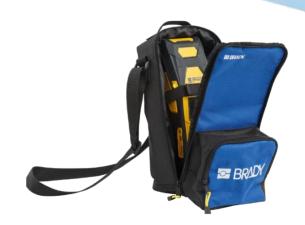

## Product description

Portable Printer Soft Cases for storage, transport, and ease of carrying your BMP<sup>®</sup>51/21, BMP<sup>®</sup>41/61 and BMP<sup>®</sup>71 portable label printers.

#### Product features and benefits

- Each case has a main compartment designed for the dimensions of their respective portable printer(s)
- Soft padding protects printer during transport
- Convenient compartments to store Brady materials, batteries and cords
- · Adjustable shoulder strap for customizable comfort