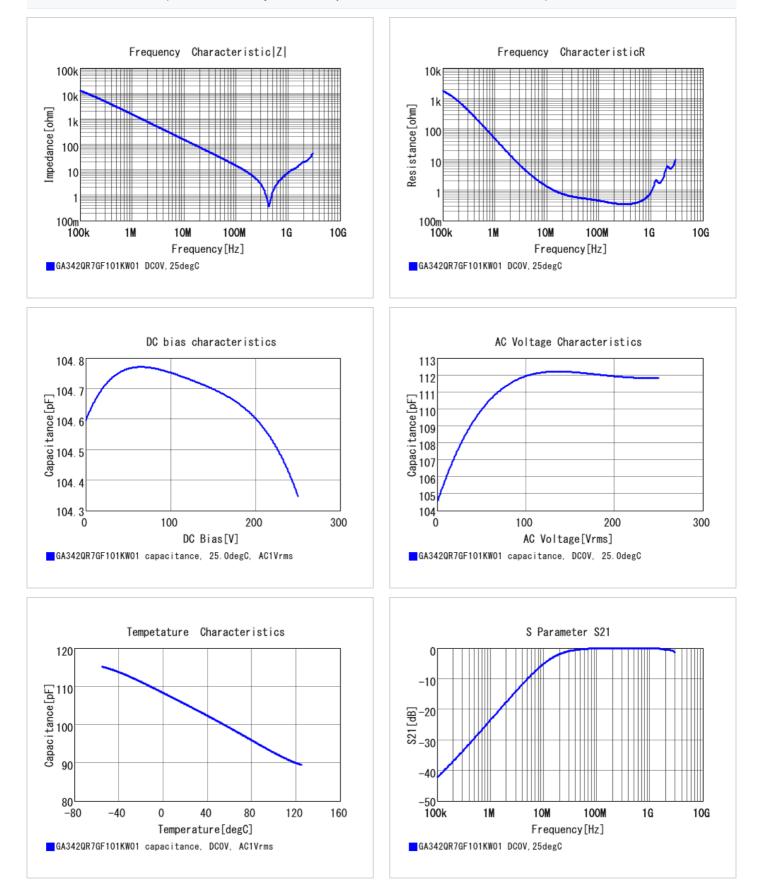

### Specifications

| Capacitance                                      | 100pF±10%    |
|--------------------------------------------------|--------------|
| Rated voltage                                    | 250Vac       |
| Temperature characteristics (complied standard)  | X7R(EIA)     |
| Capacitance change rate                          | ±15.0%       |
| Temperature range of temperature characteristics | -55 to 125°C |
| Operating temperature range                      | -55 to 125°C |