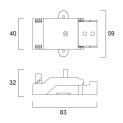

## **TECHNICAL DRAWINGS**

Wiring box LOOP-IN LOOP-OUT WIRING BOX 3-WAY ACCESSORY 3079401