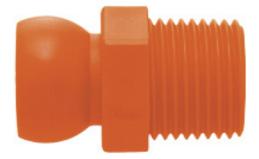

Threaded connector For COOL-LINE® jointed hose systems

## Application:

For adapting jointed hose systems to various female threads.

## Version:

- Made from high-quality and robust plastic
- Max. 6 bar operating pressure
- 1/4" version approx. 15 l/min. Flow rate
- 1/2" version approx. 28 l/min. Flow rate

## Advantage:

- Chemical-resistant, does not conduct electricity
- Compatible with almost all conventional systems without an adapter

ARIANA

| Art. no.             | 18300 605                 |
|----------------------|---------------------------|
| System design        | 1/4 inch                  |
| Туре                 | Threaded connector R 1/8" |
| Outlet diameter      | 6.35 mm                   |
| Included in delivery | 4 units                   |