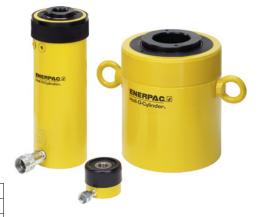

## Hydraulic hollow piston cylinder (Push or pull)

## Execution:

- The hollow piston cylinders can all be used as push or pull cylinders.
- Bronzed piston rod
- Single-acting cylinder.
- Models RCH 603 and RCH 1003 feature a carry handle.
- They are equipped with a smooth thrust piece with a centre bore.

## Advantage:

• Retaining ring prevents piston rod from being pushed out.