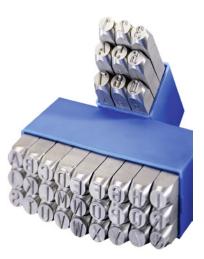

## Letter marking stamp sets, font height 1 to 10 mm Standard font, with impact depth limiter, nickel-plated

## Execution:

- With depth limit
- Standard lettering
- Exactly in the centre
- DIN 1451 typeface
- Close-spaced lettering
- Hardness at end of writing: 58-60 HRC
- Maximum strength: 1200 N/mm<sup>2</sup>
- Nickel-plated

## Delivery:

In plastic box

| Art. no.                 | 56932 080       |
|--------------------------|-----------------|
| Brand                    | ORION           |
| Manufacturer Part Number | 56932080        |
| Character height         | 8 mm            |
| Character type provided  | Letters         |
| Number of stamps         | 27 PCS          |
| Length x width x height  | 12 x 12 x 85 mm |
| Surface                  | Nickel plated   |
| With depth limiter       | Yes             |
| Gross Weight             | 2.620 kg        |
| Product Group            | 577             |