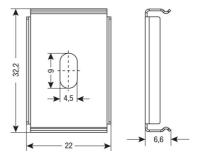

## Dimensions & weight

| Product description | Height  |  |
|---------------------|---------|--|
| LR -4PIN-500        | 6.0 mm  |  |
| LR -4CONN-45        | 6.0 mm  |  |
| LR -4CONN-250       | 6.0 mm  |  |
| LD -MB              | 6.6 mm  |  |
| LT -ENDCAP-G2       | 12.9 mm |  |

## Product line drawing

LR -4PIN-500

LR -4CONN-45

LR -4CONN-250

LD -MB