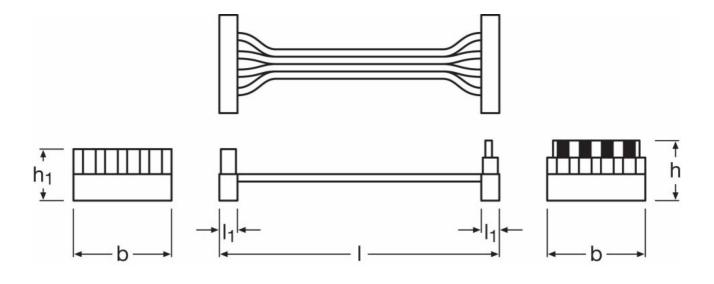

## Dimensions & weight

| Product description | Height  |  |
|---------------------|---------|--|
| LR -4PIN-500        | 6.0 mm  |  |
| LR -4CONN-45        | 6.0 mm  |  |
| LR -4CONN-250       | 6.0 mm  |  |
| LD -MB              | 6.6 mm  |  |
| LT -ENDCAP-G2       | 12.9 mm |  |

#### LT -ENDCAP-G2