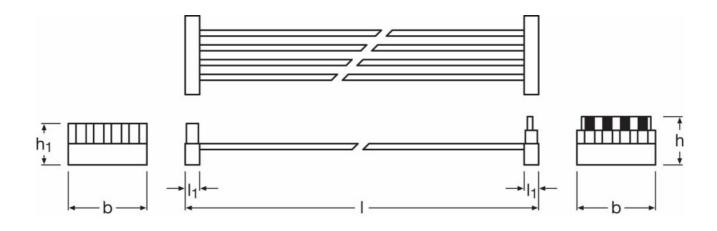

## Dimensions & weight

| Product description | Height  |  |
|---------------------|---------|--|
| LR -4PIN-500        | 6.0 mm  |  |
| LR -4CONN-45        | 6.0 mm  |  |
| LR -4CONN-250       | 6.0 mm  |  |
| LD -MB              | 6.6 mm  |  |
| LT -ENDCAP-G2       | 12.9 mm |  |

## Product line drawing

LR -4PIN-500

LR -4CONN-45

LR -4CONN-250

LD -MB