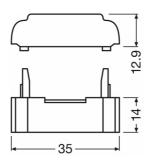

## Dimensions & weight

| Product description | Height  |  |
|---------------------|---------|--|
| LR -4PIN-500        | 6.0 mm  |  |
| LR -4CONN-45        | 6.0 mm  |  |
| LR -4CONN-250       | 6.0 mm  |  |
| LD -MB              | 6.6 mm  |  |
| LT -ENDCAP-G2       | 12.9 mm |  |

#### LT -ENDCAP-G2