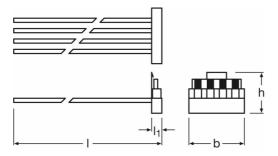

## Dimensions & weight

| Product description | Height  |  |
|---------------------|---------|--|
| LR -4PIN-500        | 6.0 mm  |  |
| LR -4CONN-45        | 6.0 mm  |  |
| LR -4CONN-250       | 6.0 mm  |  |
| LD -MB              | 6.6 mm  |  |
| LT -ENDCAP-G2       | 12.9 mm |  |

## Product line drawing

LR -4PIN-500

LR -4CONN-45

LR -4CONN-250

LD -MB