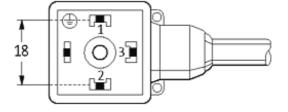

## **MSUD VALVE PLUG FORM A 18MM**

PVC 5X0.75 GRAY, 15m

Form A (18 mm) for pressure switch 24 V DC with LED (red/green)

Further cable lengths on request. Plastic housings with good resistance against chemicals and oils. The resistance to aggressive media should be individually tested for your application. Further details on request.

## **Approvals**

|  | r |   |  |
|--|---|---|--|
|  |   | ш |  |

18121

| Technical Data                |                                        |  |  |
|-------------------------------|----------------------------------------|--|--|
| Operating voltage             | 24 V DC ±25 %                          |  |  |
| Operating current per contact | max. 4 A                               |  |  |
| Locking of ports              | M3 (recommended torque 0.4 Nm)         |  |  |
| Housing                       | Black plastic (gray on request)        |  |  |
| Protection                    | IP67 inserted and tightened (EN 60529) |  |  |
| Cables                        |                                        |  |  |
| Cable number                  | 218                                    |  |  |
| No./diameter of wires         | 5 × 0.75 mm²                           |  |  |
| Wire isolation                | PVC (bk, num, gnye)                    |  |  |
| Jacket Color                  | gray                                   |  |  |
| Shore hardness outer jacket   | 80 ± 5A                                |  |  |
| Material (jacket)             | PVC                                    |  |  |
| Outer diameter                | approx. 7.0 mm                         |  |  |
| Bend radius (fixed)           | 5 × outer Ø                            |  |  |
| Bend radius (moving)          | 10 × outer Ø                           |  |  |
| Temperature range (fixed)     | -30+70 °C                              |  |  |
| Temperature range (mobile)    | -5+70 °C                               |  |  |
| Commercial data               |                                        |  |  |
| country of origin             | CZ                                     |  |  |
| customs tariff number         | 85444290                               |  |  |
| minimum order quantity        | 1                                      |  |  |