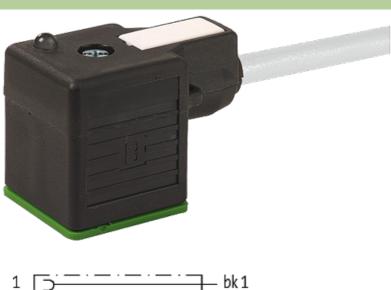

## **MSUD VALVE PLUG FORM A 18MM**

PVC 5X0.75 GRAY, 15m

Form A (18 mm) for pressure switch 24 V DC with LED (red/green)

Further cable lengths on request. Plastic housings with good resistance against chemicals and oils. The resistance to aggressive media should be individually tested for your application. Further details on request.

## Illustration

stay connected

Product may differ from Image