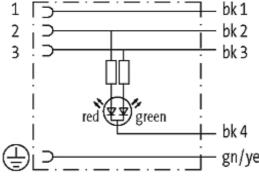

## **MSUD VALVE PLUG FORM A 18MM**

PVC 5X0.75 GRAY, 15m

Form A (18 mm) for pressure switch 24 V DC with LED (red/green)

Further cable lengths on request. Plastic housings with good resistance against chemicals and oils. The resistance to aggressive media should be individually tested for your application. Further details on request.

## **Approvals**

|  | r |   |  |
|--|---|---|--|
|  |   | ш |  |

18121

| Technical Data                |                                        |  |  |
|-------------------------------|----------------------------------------|--|--|
| Operating voltage             | 24 V DC ±25 %                          |  |  |
| Operating current per contact | max. 4 A                               |  |  |
| Locking of ports              | M3 (recommended torque 0.4 Nm)         |  |  |
| Housing                       | Black plastic (gray on request)        |  |  |
| Protection                    | IP67 inserted and tightened (EN 60529) |  |  |
| Cables                        |                                        |  |  |
| Cable number                  | 218                                    |  |  |
| No./diameter of wires         | 5 × 0.75 mm²                           |  |  |
| Wire isolation                | PVC (bk, num, gnye)                    |  |  |
| Jacket Color                  | gray                                   |  |  |
| Shore hardness outer jacket   | 80 ± 5A                                |  |  |
| Material (jacket)             | PVC                                    |  |  |
| Outer diameter                | approx. 7.0 mm                         |  |  |
| Bend radius (fixed)           | 5 × outer Ø                            |  |  |
| Bend radius (moving)          | 10 × outer Ø                           |  |  |
| Temperature range (fixed)     | -30+70 °C                              |  |  |
| Temperature range (mobile)    | -5+70 °C                               |  |  |
| Commercial data               |                                        |  |  |
| country of origin             | CZ                                     |  |  |
| customs tariff number         | 85444290                               |  |  |
| minimum order quantity        | 1                                      |  |  |