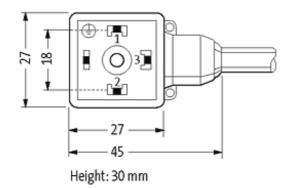

## **MSUD VALVE PLUG FORM A 18MM**

PVC 5X0.75 GRAY, 15m

Form A (18 mm) for pressure switch 24 V DC with LED (red/green)

Further cable lengths on request. Plastic housings with good resistance against chemicals and oils. The resistance to aggressive media should be individually tested for your application. Further details on request.

## **Approvals**

|  | r |   |  |
|--|---|---|--|
|  |   | ш |  |

18121

| Technical Data                |                                        |  |  |
|-------------------------------|----------------------------------------|--|--|
| Operating voltage             | 24 V DC ±25 %                          |  |  |
| Operating current per contact | max. 4 A                               |  |  |
| Locking of ports              | M3 (recommended torque 0.4 Nm)         |  |  |
| Housing                       | Black plastic (gray on request)        |  |  |
| Protection                    | IP67 inserted and tightened (EN 60529) |  |  |
| Cables                        |                                        |  |  |
| Cable number                  | 218                                    |  |  |
| No./diameter of wires         | 5 × 0.75 mm²                           |  |  |
| Wire isolation                | PVC (bk, num, gnye)                    |  |  |
| Jacket Color                  | gray                                   |  |  |
| Shore hardness outer jacket   | 80 ± 5A                                |  |  |
| Material (jacket)             | PVC                                    |  |  |
| Outer diameter                | approx. 7.0 mm                         |  |  |
| Bend radius (fixed)           | 5 × outer Ø                            |  |  |
| Bend radius (moving)          | 10 × outer Ø                           |  |  |
| Temperature range (fixed)     | -30+70 °C                              |  |  |
| Temperature range (mobile)    | -5+70 °C                               |  |  |
| Commercial data               |                                        |  |  |
| country of origin             | CZ                                     |  |  |
| customs tariff number         | 85444290                               |  |  |
| minimum order quantity        | 1                                      |  |  |