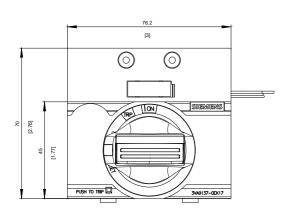

## **SIEMENS**

Data sheet 3VA9137-0EK17

FRONT MOUNTED ROTARY OPERATOR EMERGENCY-OFF IEC IP30/40 ILLUMINATION KIT 24 V DC ACCESSORY FOR: 3VA5 125

| Model                            |                                  |
|----------------------------------|----------------------------------|
| Product brand name               | SENTRON                          |
| Product designation              | Accessories                      |
| Design of the product            | Front rotary operating mechanism |
| accessories                      | FRONT ROTARY OPERATING MECHANISM |
| General technical data           |                                  |
| Degree of protection NEMA rating | NEMA 1/3R/12                     |
| Mechanical Design                |                                  |
| Height                           | 70 mm                            |
| Width                            | 77 mm                            |
| Depth                            | 95 mm                            |
| Certificates                     |                                  |