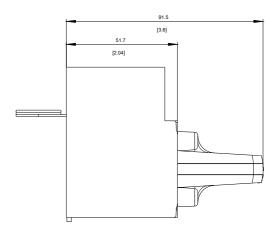

## **SIEMENS**

Data sheet 3VA9137-0EK17

FRONT MOUNTED ROTARY OPERATOR EMERGENCY-OFF IEC IP30/40 ILLUMINATION KIT 24 V DC ACCESSORY FOR: 3VA5 125

| Model                            |                                  |
|----------------------------------|----------------------------------|
| Product brand name               | SENTRON                          |
| Product designation              | Accessories                      |
| Design of the product            | Front rotary operating mechanism |
| accessories                      | FRONT ROTARY OPERATING MECHANISM |
| General technical data           |                                  |
| Degree of protection NEMA rating | NEMA 1/3R/12                     |
| Mechanical Design                |                                  |
| Height                           | 70 mm                            |
| Width                            | 77 mm                            |
| Depth                            | 95 mm                            |
| Certificates                     |                                  |