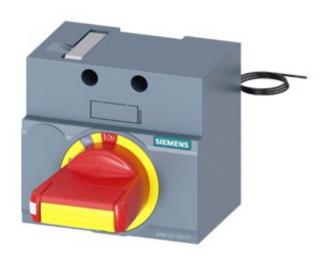

## **SIEMENS**

Data sheet 3VA9137-0EK17

FRONT MOUNTED ROTARY OPERATOR EMERGENCY-OFF IEC IP30/40 ILLUMINATION KIT 24 V DC ACCESSORY FOR: 3VA5 125

| Model                            |                                  |
|----------------------------------|----------------------------------|
| Product brand name               | SENTRON                          |
| Product designation              | Accessories                      |
| Design of the product            | Front rotary operating mechanism |
| accessories                      | FRONT ROTARY OPERATING MECHANISM |
| General technical data           |                                  |
| Degree of protection NEMA rating | NEMA 1/3R/12                     |
| Mechanical Design                |                                  |
| Height                           | 70 mm                            |
| Width                            | 77 mm                            |
| Depth                            | 95 mm                            |
| Certificates                     |                                  |