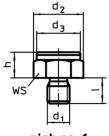

## **Drawing**

picture 1

d<sub>2</sub>
d<sub>3</sub>
+
ws d<sub>1</sub>
picture 4

## **Order information**

| Dimensions                                                |                |       |    |    | ws   | Tightening                   | I   | Art. No.   |
|-----------------------------------------------------------|----------------|-------|----|----|------|------------------------------|-----|------------|
| <b>h</b><br>±0.1                                          | d <sub>1</sub> | $d_2$ | I  | t  |      | torque <sup>1)</sup><br>max. | _   |            |
| [mm]                                                      |                |       |    |    | [mm] | [Nm]                         | [g] |            |
| with female thread, bearing surface spherical – picture 5 |                |       |    |    |      |                              |     |            |
| 20                                                        | M12            | 25.2  | 20 | 10 | 22   | 82                           | 50  | 22690.0401 |