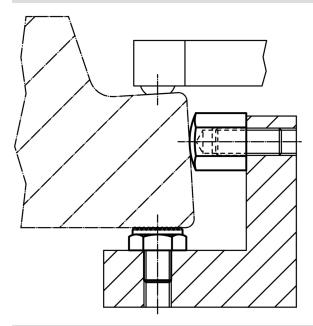

| d <sub>1</sub> | $d_2$ | I  | t  |      | torque <sup>1)</sup><br>max. | _   |            |
| [mm]                                                      |                |       |    |    | [mm] | [Nm]                         | [g] |            |
| with female thread, bearing surface spherical – picture 5 |                |       |    |    |      |                              |     |            |
| 20                                                        | M12            | 25.2  | 20 | 10 | 22   | 82                           | 50  | 22690.0401 |

<sup>1)</sup> The tightening torque of bolts with female thread is for threaded pins, quality 8. The bolt has to be tightened over the total thread length.

www.halder.com Page 1 of 2
Published on: 8.7.2022

## **Application example**



## Compliance

#### **RoHS** compliant

Contains lead - compliant according to exceptions 6a / 6b / 6c

#### Contains SVHC substances >0,1% w/w

Contains lead - SVHC list [REACH] as of 10.06.2022

#### **Contains Proposition 65 substances**



Lead can cause cancer and reproductive harm from exposure https://www.P65Warnings.ca.gov/

#### **Free from Conflict Minerals**

This product does not contain any substances designated as "conflict minerals" such as tantalum, tin, gold or tungsten from the Democratic Republic of Congo or adjacent countries.



Erwin Halder KG

www.halder.com Page 2 of 2

Published on: 8.7.2022