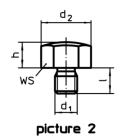

## **Drawing**

picture 1

d<sub>2</sub>
d<sub>3</sub>
+
ws d<sub>1</sub>
picture 4

## **Order information**

| Dimensions                                                |                |       |    |    | ws   | Tightening                   | I   | Art. No.   |
|-----------------------------------------------------------|----------------|-------|----|----|------|------------------------------|-----|------------|
| <b>h</b><br>±0.1                                          | d <sub>1</sub> | $d_2$ | I  | t  |      | torque <sup>1)</sup><br>max. | _   |            |
| [mm]                                                      |                |       |    |    | [mm] | [Nm]                         | [g] |            |
| with female thread, bearing surface spherical – picture 5 |                |       |    |    |      |                              |     |            |
| 20                                                        | M12            | 25.2  | 20 | 10 | 22   | 82                           | 50  | 22690.0401 |