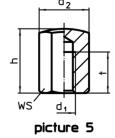

## **Order information**

| Dimensions                                                |                |       |    |    | ws   | Tightening                   | I   | Art. No.   |
|-----------------------------------------------------------|----------------|-------|----|----|------|------------------------------|-----|------------|
| <b>h</b><br>±0.1                                          | d <sub>1</sub> | $d_2$ | I  | t  |      | torque <sup>1)</sup><br>max. | _   |            |
| [mm]                                                      |                |       |    |    | [mm] | [Nm]                         | [g] |            |
| with female thread, bearing surface spherical – picture 5 |                |       |    |    |      |                              |     |            |
| 20                                                        | M12            | 25.2  | 20 | 10 | 22   | 82                           | 50  | 22690.0401 |