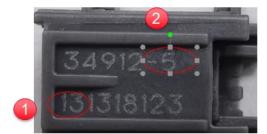

## Additional information

- Below picture is just for illustration of the added information.
- For point ①, it will be added and represent line number.
- For point ②, it will be added if no this information, and no change if this information already exist. It means detail time.

Before

After