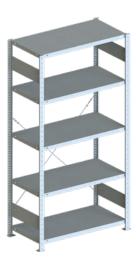

# **Shelf plug-in rack, single-row** with disassembled frame

## Application:

Universal shelving system for all storage applications, quick set-up or conversion through simple plugging of the shelves, can be assembled without tools.

Quick plug-in assembly without tools

| Art. no.                         | 50167 045     |
|----------------------------------|---------------|
| Design                           | Shelving unit |
| Height                           | 2000 mm       |
| Nominal depth                    | 500 mm        |
| Number of shelves                | 5 PCS         |
| Load-carrying capacity per shelf | 150 kg        |
| Design of the frame              | Disassembled  |
| Grid dimension                   | 25 mm         |
| Load-carrying capacity per field | 1100 kg       |
| Type of assembly                 | To insert     |
| Quality label                    | RAL-RG 614/1  |
| Nominal length                   | 1000 mm       |
| Material                         | Steel         |