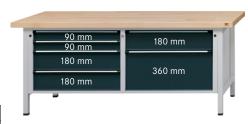

## Workbench, series VX 2000 with XL drawers Solid beechwood 2000 mm, 6 drawers with full extension

## Execution:

- Solidly welded steel sheet construction
- Base made of square-section steel tube 45 x 45 x 2 mm, with level compensation
- XL drawers with 100% full extension, 4 drawers on the left, 2 x front height 90 mm, 2 x front height 180 mm, 2 drawers on the right, 1 x front height 180 mm, 1 x front height 360

| Art. no.                                             | 50206 288                         |
|------------------------------------------------------|-----------------------------------|
| Brand                                                | ANKE                              |
| Manufacturer Part Number                             | 999.018.0083                      |
| Number of drawers                                    | 6 PCS                             |
| Working height                                       | 850 mm                            |
| Worktop width                                        | 2000 mm                           |
| Worktop height                                       | 50 mm                             |
| Pullout type                                         | Full extension                    |
| Worktop depth                                        | 800 mm                            |
| Colour of front                                      | Gentian blue RAL 5010             |
| Cabinet colour                                       | Light grey RAL 7035               |
| Drawer surface                                       | 0.45 m <sup>2</sup>               |
| With single pull-out safety brake                    | Yes                               |
| Levelling                                            | Yes                               |
| Lock type                                            | DOM® locking system               |
| Drawer front height                                  | 2 x 90 mm, 3 x 180 mm, 1 x 360 mm |
| Surface                                              | Powder-coated                     |
| Drawer width (inner dimension)                       | 750 mm                            |
| Drawer width (inner dimension) x drawer depth (inner | 750 x 600 mm                      |
| dimension)                                           |                                   |
| Load-carrying capacity                               | 1500 kg                           |
| Drawer depth (inner dimension)                       | 600 mm                            |
| Load-carrying capacity per drawer                    | 100 kg                            |
| Material of worktop                                  | Solid beech                       |
| Central locking                                      | Yes                               |
| Gross Weight                                         | 193.000 kg                        |
| Product Group                                        | 502                               |