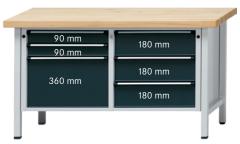

## Execution:

- Solidly welded steel sheet construction
- Base made of square-section steel tube 45 x 45 x 2 mm, with level compensation
- 3 drawers with 100% full extension on the left, 2 x front height 90 mm, 1 x front height 360 mm, 3 drawers on the right front height 180 mm

| Art. no.                                             | 50221 102                         |
|------------------------------------------------------|-----------------------------------|
| Brand                                                | ANKE                              |
| Number of drawers                                    | 6 PCS                             |
| Working height                                       | 850 mm                            |
| Worktop width                                        | 1500 mm                           |
| Worktop height                                       | 50 mm                             |
| Pullout type                                         | Full extension                    |
| Worktop depth                                        | 700 mm                            |
| Colour of front                                      | Anthracite grey RAL 7016          |
| Cabinet colour                                       | Light grey RAL 7035               |
| Drawer surface                                       | 0.27 m <sup>2</sup>               |
| With single pull-out safety brake                    | Yes                               |
| Levelling                                            | Yes                               |
| Lock type                                            | DOM® locking system               |
| Drawer front height                                  | 2 x 90 mm, 3 x 180 mm, 1 x 360 mm |
| Surface                                              | Powder-coated                     |
| Drawer width (inner dimension)                       | 500 mm                            |
| Drawer width (inner dimension) x drawer depth (inner | 500 x 540 mm                      |
| dimension)                                           |                                   |
| Load-carrying capacity                               | 1500 kg                           |
| Drawer depth (inner dimension)                       | 540 mm                            |
| Load-carrying capacity per drawer                    | 100 kg                            |
| Material of worktop                                  | Universal covering                |
| Central locking                                      | Yes                               |
| Gross Weight                                         | 147.000 kg                        |
| Product Group                                        | 502                               |