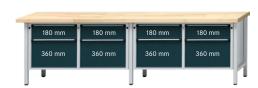

## Cabinet workbench, series V 2800 Universal coating 2800 mm, 8 drawers with full extension

## **Execution:**

- Solidly welded steel sheet construction
- Base made of square-section steel tube 45 x 45 x 2 mm, with level compensation
- $lue{1}$  2 drawers with 100% full extension on the left and right, 1 x front height 180 mm, 1 x front height 360 mm per workstation

|                                                                 | T                        |
|-----------------------------------------------------------------|--------------------------|
| Art. no.                                                        | 50221 420                |
| Brand                                                           | ANKE                     |
| Number of drawers                                               | 8 PCS                    |
| Working height                                                  | 900 mm                   |
| Worktop width                                                   | 2800 mm                  |
| Worktop height                                                  | 50 mm                    |
| Pullout type                                                    | Full extension           |
| Worktop depth                                                   | 700 mm                   |
| Colour of front                                                 | Anthracite grey RAL 7016 |
| Cabinet colour                                                  | Light grey RAL 7035      |
| Drawer surface                                                  | 0.27 m <sup>2</sup>      |
| With single pull-out safety brake                               | Yes                      |
| Levelling                                                       | Yes                      |
| Lock type                                                       | DOM® locking system      |
| Drawer front height                                             | 4 x 180 mm, 4 x 360 mm   |
| Surface                                                         | Powder-coated            |
| Drawer width (inner dimension)                                  | 500 mm                   |
| Drawer width (inner dimension) x drawer depth (inner dimension) | 500 x 540 mm             |
| Load-carrying capacity                                          | 1500 kg                  |
| Drawer depth (inner dimension)                                  | 540 mm                   |
| Load-carrying capacity per drawer                               | 100 kg                   |
| Material of worktop                                             | Universal covering       |
| Central locking                                                 | Yes                      |
| Gross Weight                                                    | 253.000 kg               |
| Product Group                                                   | 502                      |