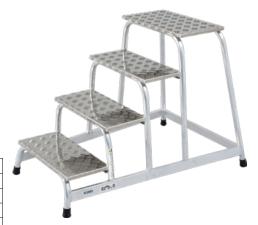

## Version

- Sturdy, welded tube construction made of sturdy aluminium
- 240 mm deep steps made from aluminium checker plate ensure safe ascent and descent
- Upper base area 520 x 305 mm for a secure stand
- Non-slip foot caps

| Art. no.                             | 50259 414     |
|--------------------------------------|---------------|
| Number of steps (including platform) | 1 x 4         |
| Podium height                        | 0.8 m         |
| Surface area                         | 0.77 x 1.14 m |
| Working height                       | 2.8 m         |
| Weight                               | 9.8 kg        |
| Accessibility                        | One-sided     |
| Material                             | Aluminium     |
| Folding                              | No            |
| EN standard                          | 14183         |