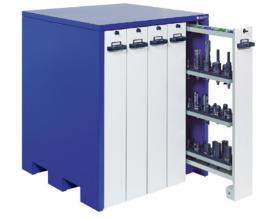

## Tool cabinet with 5 vertical pull-outs

For particularly space-saving storage of CNC tools

## Execution:

- Robust design made of 3 mm steel sheet
- Sturdy plastic rollers with needle bearings that withstand heavy loads
- Includes tool holders with receptacles for optimum use of space and precise fit
- Access on both sides reduces the injury risk
- Drawers separately lockable and with label field for easy identification
- Lateral fork pockets for quick and easy relocation using a pallet truck or fork lift truck
- Store up to 240 metal cutting tools over a width of 1040 mm
- Variable attachment of tool holders in holes with 25-mm hole spacing
- Other paint colours deliverable on request.

## Advantage:

- Clean, secure and careful storage of all common drilling and milling tools
- Optimum visibility and quick access thanks to a unique system with plastic holders
- Maximum load-bearing capacity and steady drawer guidance with revolving wheels