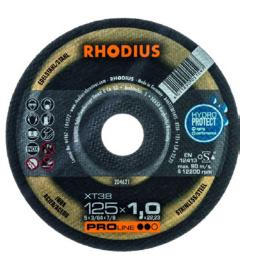

XT 38 INOX cutting discs Hard, iron- and sulphur-free, type A 46 T 11 BF 1415, extra thin

## Advantage:

Protection against age-related power loss thanks to HydroProtect formula.

| Art. no.                            | 76113 420         |  |
|-------------------------------------|-------------------|--|
| Brand                               | RHODIUS           |  |
| Manufacturer Part Number            | 205705            |  |
| Removal performance (points system) | ●● <b>○</b> ○     |  |
| Service life (points system)        | ●● <b>○</b> ○     |  |
| Туре                                | A 46 T 11 BF 1415 |  |
| Washer diameter                     | 125 mm            |  |
| Washer thickness                    | 1 mm              |  |
| Bore diameter                       | 22.23 mm          |  |
| Max. rotation speed                 | 12250 rpm         |  |
| Form                                | Cranked           |  |
| Design                              | Hard              |  |
| Number of pieces per packet         | 50 PCS            |  |
| Material to be processed            | Stainless steel   |  |
| Gross Weight                        | 0.036 kg          |  |
| Product Group                       | 6BB               |  |