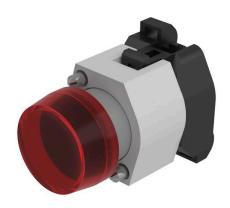

### 704.000.2 - Indicator full-face illumination, round - Actuator

## 704.000.2 - Indicator full-face illumination, round - Actuator

Attention: The preview is based on a sample product. This can differ from your current configuration.

#### **Attribute**

Design Front dimension Front form IP front protection Mounting cut-out Diffusor cap colour Diffusor cap illumination Diffusor cap optics Housing colour Housing material Lens cap colour Lens cap material Lens cap optical effect Marking cap colour Marking cap illumination Marking cap optics Terminal Weight

raised Ø 29 mm round IP65 Ø 22.3 mm White illuminative translucent Grey Plastic Red Plastic transparent White illuminative translucent Screw terminal 0.05 kg

#### **Function**

Indicator

e a o

Stand: 23.11.2020