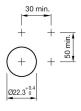

s based on a sample product. This can differ from your current configuration.

#### **Attribute**

Design Front dimension Front form IP front protection Mounting cut-out Diffusor cap colour Diffusor cap illumination Diffusor cap optics Housing colour Housing material Lens cap colour Lens cap material Lens cap optical effect Marking cap colour Marking cap illumination Marking cap optics Terminal Weight

raised Ø 29 mm round IP65 Ø 22.3 mm White illuminative translucent Grey Plastic Red Plastic transparent White illuminative translucent Screw terminal 0.05 kg

#### **Function**

Indicator

e a o

Stand: 23.11.2020

# EAO – Your Expert Partner for **Human Machine Interfaces**

### 704.000.2 - Indicator full-face illumination, round - Actuator

### **Dimensions**



### **Mounting cut-outs**



### Wiring diagrams