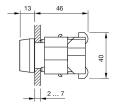

r



Attention: The preview is based on a sample product. This can differ from your current configuration.

#### **Attribute**

Design Front dimension Front form IP front protection Mounting cut-out Diffusor cap colour Diffusor cap illumination Diffusor cap optics Housing colour Housing material Lens cap colour Lens cap material Lens cap optical effect Marking cap colour Marking cap illumination Marking cap optics Terminal Weight

raised Ø 29 mm round IP65 Ø 22.3 mm White illuminative translucent Grey Plastic Red Plastic transparent White illuminative translucent Screw terminal 0.05 kg

#### **Function**

Indicator

e a o

Stand: 23.11.2020

# EAO – Your Expert Partner for **Human Machine Interfaces**

### 704.000.2 - Indicator full-face illumination, round - Actuator

### **Dimensions**



### **Mounting cut-outs**



### Wiring diagrams