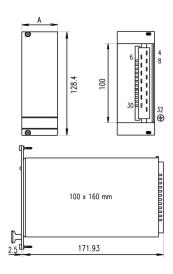

Voltage 2: 12 V

Current 2: 2 A

Voltage 3: 12 V

Rack Height: 3 U

Rack Width: 6 HP