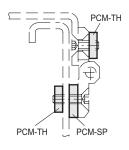

## FEATURES AND APPLICATIONS

PCM-TH plates are a useful accessory for the hinges CFM. / CMM. / CMM-SST / CMMY. Thanks to two threaded holes, nuts and washers are not required for assembly.

Mounted on the upper side of the hinge, the plate offers new mounting options.