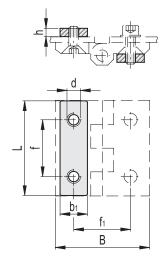

В

30

40

50

60

L

30

40

50

60

Code

429001

429011

| ries          |
|---------------|
| cessor        |
| ac            |
| and           |
| <b>Hinges</b> |
| _             |

| 2 |  |
|---|--|
|   |  |

| alas   | 5/2021           |
|--------|------------------|
| 429031 | PCM-TH-SST-60-M8 |
| 429021 | PCM-TH-SST-50-M6 |

47

5

10

21

29

Description

PCM-TH-SST-30-M4

PCM-TH-SST-40-M5

d

M4

M5

M6

M8

f1

18

25

36

h

3

3

4

b1

9

12

15

18

f

18

25

30

36