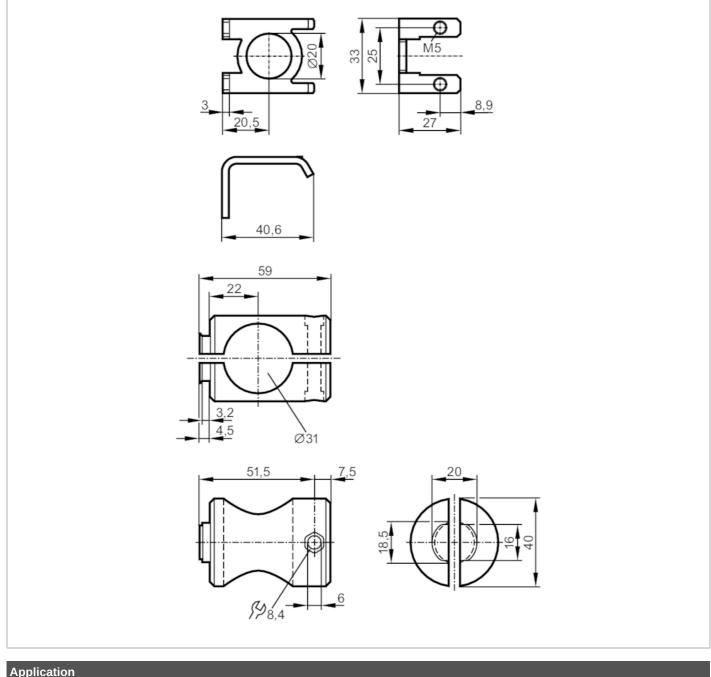

## Mounting set for photoelectric sensors

**05 MOUNTING BRACKET** 

| Approation             |     |                                                                                                                              |
|------------------------|-----|------------------------------------------------------------------------------------------------------------------------------|
| Design                 |     | clamp mounting                                                                                                               |
| Mechanical data        |     |                                                                                                                              |
| Weight                 | [g] | 153.5                                                                                                                        |
| Type of mounting       |     | Mounting rod; (Ø 30 mm)                                                                                                      |
| Materials              |     | fixture: stainless steel (1.4571/316Ti ); Clamp: aluminium uncoloured anodised; screw: stainless steel; nut: stainless steel |
| Accessories            |     |                                                                                                                              |
| Accessories (supplied) |     | socket head screw: 1 x M5 x 40                                                                                               |
|                        |     | socket head screws: 2 x M5 x 8                                                                                               |
| Remarks                |     |                                                                                                                              |
| Pack quantity          |     | 1 pcs.                                                                                                                       |