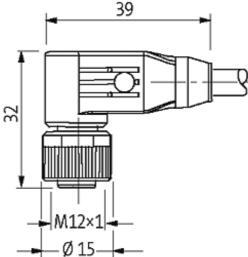

## M12 FEMALE 90° SHIELDED

PVC 5X0.34 shielded GRAY, UL, CSA 2m

M12 Female 90° 5-pole, shielded

Plastic housings with good resistance against chemicals and oils. The resistance to aggressive media should be individually tested for your application. Further details on request. Further cable lengths on request.