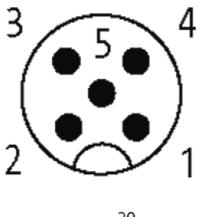

## Illustration

|              | <u>-</u> | brown (   | (+)      |  |
|--------------|----------|-----------|----------|--|
| . 2          | _        | white (   | (N/C)    |  |
| į ′,         | _ i      | ị j black | (N/O)    |  |
| <sup>4</sup> |          |           |          |  |
|              | i        |           |          |  |
| į            | į        | į į       |          |  |
| i<br>i 3     | , !      | blue (-   | blue (–) |  |
| -            | 7        | gn/ye     | (gray)   |  |
| 5            |          | <u>ii</u> |          |  |
|              |          | shield    |          |  |