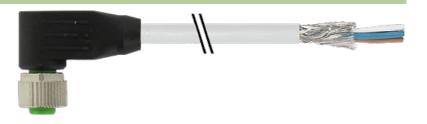

## M12 FEMALE 90° SHIELDED

PVC 5X0.34 shielded GRAY, UL, CSA 2m

M12 Female 90° 5-pole, shielded

Plastic housings with good resistance against chemicals and oils. The resistance to aggressive media should be individually tested for your application. Further details on request. Further cable lengths on request.