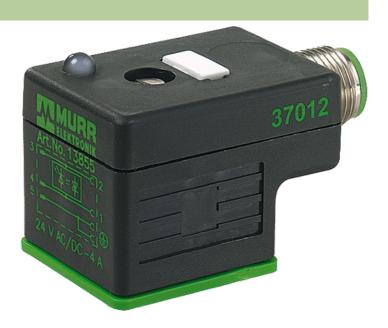

## M12 ADAPTOR ON REAR OF MSUD VALVE PLUG FORM A 18MM

Form A (18 mm) – M12, connector at the rear LED (yellow) 4-pole

Plastic housings with good resistance against chemicals and oils. The resistance to aggressive media should be individually tested for your application. Further details on request.

## Illustration

stay connected

Product may differ from Image