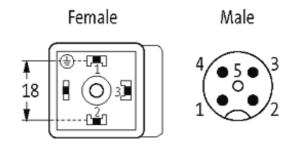

## M12 ADAPTOR ON REAR OF MSUD VALVE PLUG FORM A 18MM

Form A (18 mm) – M12, connector at the rear LED (yellow) 4-pole

Plastic housings with good resistance against chemicals and oils. The resistance to aggressive media should be individually tested for your application. Further details on request.