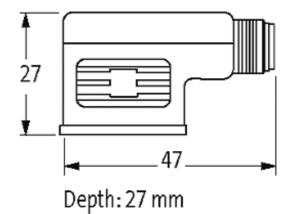

## M12 ADAPTOR ON REAR OF MSUD VALVE PLUG FORM A 18MM

Form A (18 mm) – M12, connector at the rear LED (yellow) 4-pole

Plastic housings with good resistance against chemicals and oils. The resistance to aggressive media should be individually tested for your application. Further details on request.