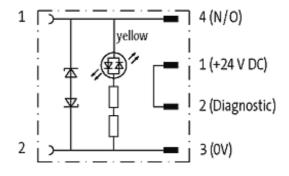

## M12 ADAPTOR ON REAR OF MSUD VALVE PLUG FORM A 18MM

Form A (18 mm) – M12, connector at the rear LED (yellow) 4-pole

Plastic housings with good resistance against chemicals and oils. The resistance to aggressive media should be individually tested for your application. Further details on request.