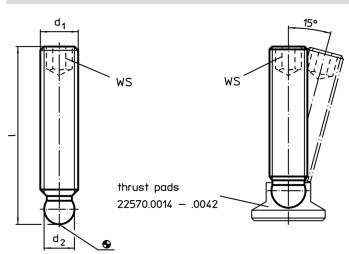

# Drawing

# Order information

| Dimensions         |    |                | WS   | Ĭ   | Art. No.   |
|--------------------|----|----------------|------|-----|------------|
| d <sub>1</sub>     | I  | d <sub>2</sub> |      | -   |            |
|                    |    | +0.05          |      |     |            |
| [mm]               |    |                | [mm] | [9] |            |
| Free cutting steel |    |                |      |     |            |
| M6                 | 50 | 4.5            | 3    | 7.6 | 22570.0218 |