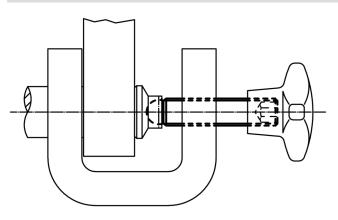

**Product Description**

The ball-headed grub screws (EH 22570.) can be combined with plastic thrust pads (EH 22570.).

# **Material**

• Free cutting steel, quality 5.8, blackened

# More information

- Further products
- Thrust Pads, plastic

# Drawing



# Order information

| Dimensions         |    |                | WS   | Ĭ   | Art. No.   |
|--------------------|----|----------------|------|-----|------------|
| d <sub>1</sub>     | I  | d <sub>2</sub> |      | -   |            |
|                    |    | +0.05          |      |     |            |
| [mm]               |    |                | [mm] | [9] |            |
| Free cutting steel |    |                |      |     |            |
| M6                 | 50 | 4.5            | 3    | 7.6 | 22570.0218 |

# Application example



# Compliance

# **RoHS compliant**

Contains lead - compliant according to exceptions 6a / 6b / 6c

Contains SVHC substances >0,1% w/w Contains lead - SVHC list [REACH] as of 10.06.2022

# **Contains Proposition 65 substances**

# 

Lead can cause cancer and reproductive harm from exposure https://www.P65Warnings.ca.gov/

#### Free from Conflict Minerals

This product does not contain any substances designated as "conflict minerals" such as tantalum, tin, gold or tungsten from the Democratic Republic of Congo or adjacent countries.