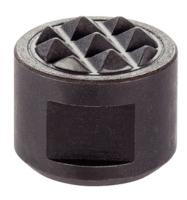

# **Grippers Round/Square** • with hard metal insert, ribbed 22620,0062

# **Product Description**

Basic element to be mounted into clamping devices, clamping jaws, clamping arms, claw feed systems and so forth.

For transmission of high turning moments and holding forces, e.g. on cast and forged pieces.

#### Ribbing

· Hard metal plate, brazed-in