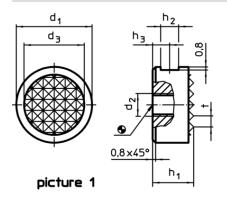

# **Drawing**

picture 2

### **Order information**

| Dimensions          |                     |                |                |                |                |   | -   | Art. No.   |
|---------------------|---------------------|----------------|----------------|----------------|----------------|---|-----|------------|
| <b>d</b> ₁<br>-0.13 | <b>h</b> ₁<br>-0.13 | d <sub>2</sub> | d <sub>3</sub> | h <sub>2</sub> | h <sub>3</sub> | t |     |            |
| [mm]                |                     |                |                |                |                |   | [g] |            |
| round – picture 1   |                     |                |                |                |                |   |     |            |
| 16                  | 12                  | M6             | 12.7           | 4.75           | 6              | 3 | 17  | 22620.0062 |