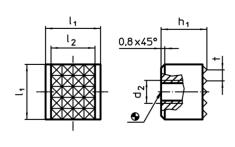

# **Drawing**

picture 2

### **Order information**

| Dimensions          |                     |                |                |                |                |   | -   | Art. No.   |
|---------------------|---------------------|----------------|----------------|----------------|----------------|---|-----|------------|
| <b>d</b> ₁<br>-0.13 | <b>h</b> ₁<br>-0.13 | d <sub>2</sub> | d <sub>3</sub> | h <sub>2</sub> | h <sub>3</sub> | t |     |            |
| [mm]                |                     |                |                |                |                |   | [g] |            |
| round – picture 1   |                     |                |                |                |                |   |     |            |
| 16                  | 12                  | M6             | 12.7           | 4.75           | 6              | 3 | 17  | 22620.0062 |