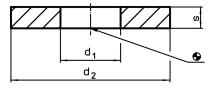

# **Drawing**

## **Order information**

| Dimensions     |                |   | For screws | I   | Art. No.   |
|----------------|----------------|---|------------|-----|------------|
| d <sub>1</sub> | d <sub>2</sub> | s |            | _   |            |
| [mm]           |                |   | [mm]       | [9] |            |
| 25             | 60             | 8 | M24        | 122 | 23060.0024 |