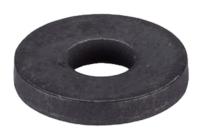

# Shaft / Plain Washers • DIN 6340 heat-treated

23060.0024

## **Product Description**

The heat-treated shaft / plain washers (washers) are manufactured according to DIN 6340.

#### Material

Heat-treated steel, tempered, punched, mechanically trued, phosphatized