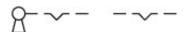

#### **Switching positions**

#### Legend

Switching action: A = Rest, C = Maintained