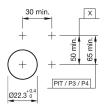

witch actuator 2 positions

#### 704.121.0 - Keylock switch actuator 2 positions



Attention: The preview is based on a sample product. This can differ from your current configuration.

#### **Mounting**

#### **Front**

Front shape round
Front dimension Ø 29 mm
Front bezel colour natural
Front bezel material Aluminium

#### Other Attributes

Weight 0,070 kg

#### Operating-/Indication part

Switching angle

#### **IP-Rating**

Front protection IP65

#### **Actuator**

Switching action

#### Switching element

Rotary positions 2 max. number of switching 3 elements

#### **Function**

Keylock switch

eao 🔳

# EAO – Your Expert Partner for **Human Machine Interfaces**

## 704.121.0 - Keylock switch actuator 2 positions

#### **Dimensions**



X = Screw terminal

#### **Mounting cut-outs**



PIT = Push-in terminal

#### Wiring diagram



#### **Switching positions**



#### **Additional information**

Locknumbers 251, lock type Ronis Two keys are supplied with each key lock switch Further lock numbers see «Technical data» Max. 3 switching elements can be clipped on

#### Legend

Switching action: A = Rest, C = Maintained