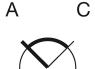

#### **Switching positions**

#### Legend

Switching action: A = Rest, C = Maintained