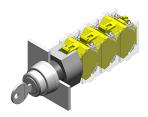

#### Switching element

Rotary positions 2 max. number of switching 3 elements

#### **Function**

Keylock switch

eao 🔳