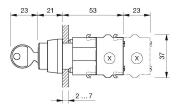

Human Machine Interfaces

## 704.121.0 - Keylock switch actuator 2 positions

#### 704.121.0 - Keylock switch actuator 2 positions



Attention: The preview is based on a sample product. This can differ from your current configuration.

#### **Mounting**

#### **Front**

Front shape round
Front dimension Ø 29 mm
Front bezel colour natural
Front bezel material Aluminium

#### Other Attributes

Weight 0,070 kg

#### Operating-/Indication part

Switching angle

#### **IP-Rating**

Front protection IP65

#### **Actuator**

Switching action

#### Switching element

Rotary positions 2 max. number of switching 3 elements

#### **Function**

Keylock switch

eao 🔳

# EAO – Your Expert Partner for **Human Machine Interfaces**

## 704.121.0 - Keylock switch actuator 2 positions

#### **Dimensions**



X = Screw terminal

#### **Mounting cut-outs**



PIT = Push-in terminal

#### Wiring diagram



#### **Switching positions**



#### **Additional information**

Locknumbers 251, lock type Ronis Two keys are supplied with each key lock switch Further lock numbers see «Technical data» Max. 3 switching elements can be clipped on

#### Legend

Switching action: A = Rest, C = Maintained