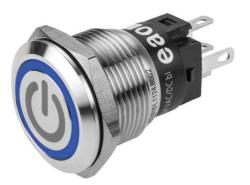

## 82-5151.2123.B002- Illuminated pushbutton 19 mm stainless-steel Stand-By Symbol

82-5151.2123.B002 - Illuminated pushbutton 19 mm stainless-steel, maintained, Stand-By Symbol

### Switching element

Switching current Contact material Contacts Switching system Switching voltage

Illumination

Function Illuminated pushbutton Ø 19 mm flush

Ø 22 mm round flush Stainless steel

12 V AC/DC 0,018 kg 7 mA