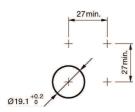

urrent (LED)

#### **Operating-/Indication part**

Lens optics Lens material Lens profile Lens illumination Lens colour

**IP-Rating** Front protection

Connection Method Terminal

Actuator Switching action

### Switching element

Switching current Contact material Contacts Switching system Switching voltage

Illumination

Function Illuminated pushbutton Ø 19 mm flush

Ø 22 mm round flush Stainless steel

12 V AC/DC 0,018 kg 7 mA

opaque Stainless steel flat illuminative Stainless steel

IP65, IP67

Solder 2.8 x 0.5 mm

Maintained

3 A Silver 1 C Snap-action switching element 240 V AC/DC

Ring with blue LED



# EAO – Your Expert Partner for Human Machine Interfaces

# 82-5151.2123.B002- Illuminated pushbutton 19 mm stainless-steel Stand-By Symbol

### Dimensions



### Mounting cut-outs



### Wiring diagram



### **Component layout**



**Legend** Switching action: C = Maintained Contacts: C = Changeover