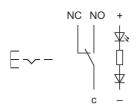

### Wiring diagram

### **Component layout**

**Legend** Switching action: C = Maintained Contacts: C = Changeover