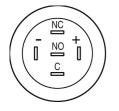

### Wiring diagram

### **Component layout**

**Legend** Switching action: C = Maintained Contacts: C = Changeover