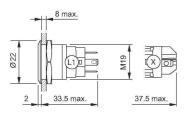

(LED) Weight Operation current (LED)

#### **Operating-/Indication part**

Lens optics Lens material Lens profile Lens illumination Lens colour

**IP-Rating** Front protection

Connection Method Terminal

Actuator Switching action

### Switching element

Switching current Contact material Contacts Switching system Switching voltage

Illumination

Function Illuminated pushbutton Ø 19 mm flush

Ø 22 mm round flush Stainless steel

12 V AC/DC 0,018 kg 7 mA

opaque Stainless steel flat illuminative Stainless steel

IP65, IP67

Solder 2.8 x 0.5 mm

Maintained

3 A Silver 1 C Snap-action switching element 240 V AC/DC

Ring with blue LED



# EAO – Your Expert Partner for Human Machine Interfaces

# 82-5151.2123.B002- Illuminated pushbutton 19 mm stainless-steel Stand-By Symbol

### Dimensions



### Mounting cut-outs



### Wiring diagram



### **Component layout**



**Legend** Switching action: C = Maintained Contacts: C = Changeover