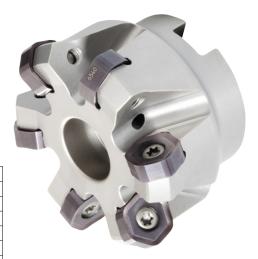

## M1200 Mini face milling cutter HF 15° for indexable milling inserts HN.J 0704.., XNGJ 0704..

## Application:

excellent range of face milling cutters to enhance the performance of machines with an ISO40 steep taper and driven units.

- state-of-the-art technology with 12 effective cutting edges
- low cost per cutting edge, high productivity
- one range for all planar surface machining
- with internal cooling
- 15° adjustment angle

| Art. no.                   | 16041 008 |  |
|----------------------------|-----------|--|
| Brand                      | WIDIA     |  |
| Manufacturer Part Number   | 4136887   |  |
| Min. cutting edge diameter | 80 mm     |  |
| Max. cutting edge diameter | 94.12 mm  |  |
| Length                     | 50 mm     |  |
| Bore diameter              | 27 mm     |  |
| max. ap                    | 1.7 mm    |  |
| Number of cutting edges    | 8 PCS     |  |
| Gross Weight               | 1.400 kg  |  |
| Product Group              | 1XJ       |  |