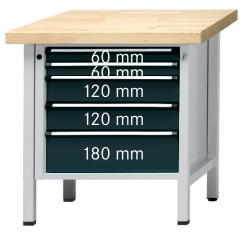

## Execution:

- Solidly welded steel sheet construction
- Base made of square-section steel tube 45 x 45 x 2 mm, with level compensation
- 5 drawers with 100% full extension, 2 x front height 60 mm, 2 x front height 120 mm, 1 x front height 180 mm

| Art. no.                                             | 50221 349                         |
|------------------------------------------------------|-----------------------------------|
| Brand                                                | ANKE                              |
| Number of drawers                                    | 5 PCS                             |
| Working height                                       | 850 mm                            |
| Worktop width                                        | 800 mm                            |
| Worktop height                                       | 50 mm                             |
| Pullout type                                         | Full extension                    |
| Worktop depth                                        | 700 mm                            |
| Colour of front                                      | Anthracite grey RAL 7016          |
| Cabinet colour                                       | Light grey RAL 7035               |
| Drawer surface                                       | 0.27 m <sup>2</sup>               |
| With single pull-out safety brake                    | Yes                               |
| Levelling                                            | Yes                               |
| Lock type                                            | DOM® locking system               |
| Drawer front height                                  | 2 x 60 mm, 2 x 120 mm, 1 x 180 mm |
| Surface                                              | Powder-coated                     |
| Drawer width (inner dimension)                       | 500 mm                            |
| Drawer width (inner dimension) x drawer depth (inner | 500 x 540 mm                      |
| dimension)                                           |                                   |
| Load-carrying capacity                               | 1500 kg                           |
| Drawer depth (inner dimension)                       | 540 mm                            |
| Load-carrying capacity per drawer                    | 100 kg                            |
| Material of worktop                                  | Universal covering                |
| Central locking                                      | Yes                               |
| Gross Weight                                         | 98.651 kg                         |
| Product Group                                        | 502                               |