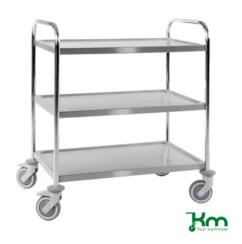

# Stainless steel serving trolley C3 Load capacity 200 kg

### Execution:

- Push handles on both sides
- Two swivel castors, each with brake
- C3 Rustproof wheel set

# Advantage:

- $\blacksquare$  Smooth-running and agile
- Durable and robust

| Art. no.                                   | 50291 407                |
|--------------------------------------------|--------------------------|
| Brand                                      | KONGAMEK                 |
| Manufacturer Part Number                   | KM60355-S                |
| Load-carrying capacity                     | 100 kg                   |
| Туре                                       | C3                       |
| Number of loading surfaces                 | 3 PCS                    |
| Load-carrying capacity of loading surfaces | 30 kg                    |
| Material                                   | Stainless steel          |
| Length                                     | 910 mm                   |
| Length x width x height                    | 910 x 590 x 965 mm       |
| Width                                      | 590 mm                   |
| Loading surface length                     | 825 mm                   |
| Height                                     | 965 mm                   |
| Loading-surface width                      | 500 mm                   |
| Loading surface size                       | 825 x 500 mm             |
| Wheel diameter                             | 100 mm                   |
| Material of wheel                          | Polyurethane             |
| Number of steering rollers                 | 4 PCS                    |
| With wheel lock                            | Yes                      |
| Material of loading surface                | Stainless steel          |
| Colour                                     | Stainless steel coloured |
| Made in                                    | China                    |
| Gross Weight                               | 14.100 kg                |
| Product Group                              | 5AT                      |