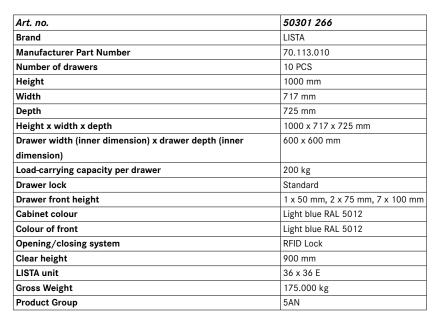

## **Drawer cabinets**

Stationary

### Application:

For day-to-day heavy-duty use in workshops

#### **Execution:**

- All drawers with full extension
- Individual drawer lock as standard feature to prevent the cabinet from tipping over
- Perforated, slotted drawers provide a secure hold
- Very robust construction for a wide variety of applications and very demanding requirements

## Advantage:

- Optimum wall height to keep items from falling out and getting lost
- Folding handle strips for simple, clean and protected labelling
- High quality made in Germany and Swiss-made
- Runs perfectly smoothly and easily due to the lack of crossbars on the differential extension slide
- Full extension clear overview and optimal access