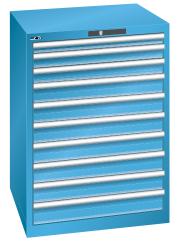

## **Drawer cabinets**

Stationary

### Application:

For day-to-day heavy-duty use in workshops

#### **Execution:**

- All drawers with full extension
- Individual drawer lock as standard feature to prevent the cabinet from tipping over
- Perforated, slotted drawers provide a secure hold
- Very robust construction for a wide variety of applications and very demanding requirements

## Advantage:

- Optimum wall height to keep items from falling out and getting lost
- Folding handle strips for simple, clean and protected labelling
- High quality made in Germany and Swiss-made
- Runs perfectly smoothly and easily due to the lack of crossbars on the differential extension slide
- Full extension clear overview and optimal access