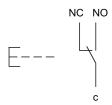

#### Wiring diagram

#### **Component layout**

#### Legend

Switching action: B = Momentary Contacts: C = Changeover