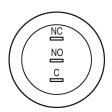

#### Wiring diagram

#### Legend

Switching action: B = Momentary Contacts: C = Changeover