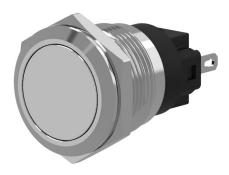

### 82-5551.1000 - Pushbutton 19 mm Aluminium

#### 82-5551.1000 - Pushbutton 19 mm Aluminium

Attention: The preview is based on a sample product. This can differ from your current configuration.

Mounting

Mounting cut-out Ø 19 mm Design flush

**Front** 

Front dimension Ø 22 mm
Front shape round
Front ring shape flush
Front bezel material Aluminium

**Other Attributes** 

Weight 0,018 kg

Operating-/Indication part

Lens optics opaque
Lens material Aluminium
Lens colour natural anodized