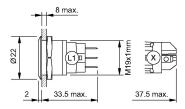

Mounting cut-out Ø 19 mm Design flush

**Front** 

Front dimension Ø 22 mm
Front shape round
Front ring shape flush
Front bezel material Aluminium

**Other Attributes** 

Weight 0,018 kg

Operating-/Indication part

Lens optics opaque
Lens material Aluminium
Lens colour natural anodized

Lens profile flat

Lens illumination non-illuminative

**IP-Rating** 

Front protection IP65, IP67

**Connection Method** 

Terminal Solder 2.8 x 0.5 mm

**Actuator** 

Switching action Momentary

Switching element

Switching current 3 A
Contact material Silver
Contacts 1 C

Switching system Snap-action switching element

Switching voltage 240 V AC/DC

**Function** 

Pushbutton

# EAO – Your Expert Partner for **Human Machine Interfaces**

## 82-5551.1000 - Pushbutton 19 mm Aluminium

#### **Dimensions**



#### **Mounting cut-outs**



#### Wiring diagram



#### **Component layout**



#### Legend

Switching action: B = Momentary Contacts: C = Changeover