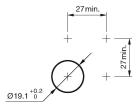

n flush

**Front** 

Front dimension Ø 22 mm
Front shape round
Front ring shape flush
Front bezel material Aluminium

**Other Attributes** 

Weight 0,018 kg

Operating-/Indication part

Lens optics opaque
Lens material Aluminium
Lens colour natural anodized

Lens profile flat

Lens illumination non-illuminative

**IP-Rating** 

Front protection IP65, IP67

**Connection Method** 

Terminal Solder 2.8 x 0.5 mm

**Actuator** 

Switching action Momentary

Switching element

Switching current 3 A
Contact material Silver
Contacts 1 C

Switching system Snap-action switching element

Switching voltage 240 V AC/DC

**Function** 

Pushbutton

# EAO – Your Expert Partner for **Human Machine Interfaces**

## 82-5551.1000 - Pushbutton 19 mm Aluminium

#### **Dimensions**



#### **Mounting cut-outs**



#### Wiring diagram



#### **Component layout**



#### Legend

Switching action: B = Momentary Contacts: C = Changeover