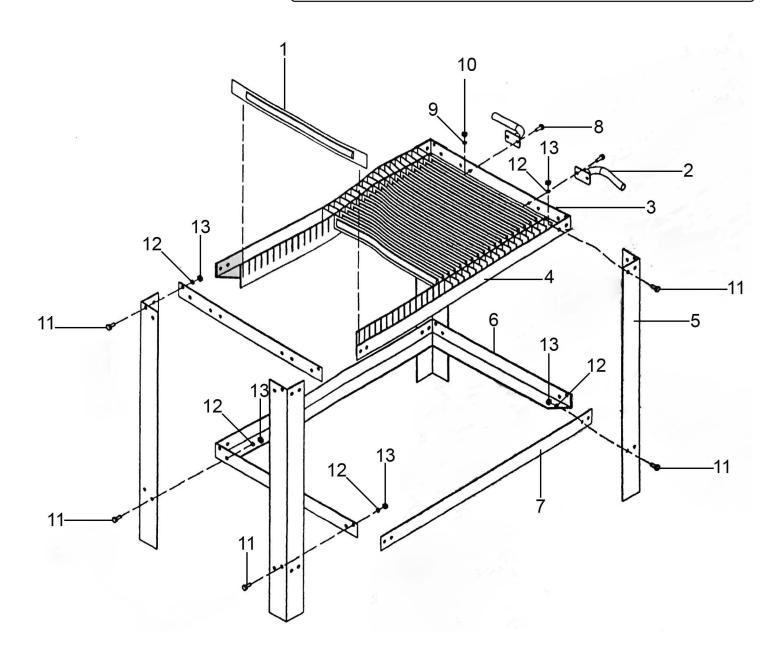

## Plasma Cutting Table/Workbench **Model No: PCT1**

| Item | Part No. | Description                    |
|------|----------|--------------------------------|
| 1    | PCT1RS   | Replacement Slats (Pack of 10) |
| 2    | PCT1.02  | Removable Side Handle          |
| 3    | PCT1.03  | Main Beam, Short               |
| 4    | PCT1.04  | Main Beam, Long                |
| 5    | PCT1.05  | Table Leg                      |
| 6    | PCT1.06  | Support Beam, Short            |
| 7    | PCT1.07  | Support Beam, Long             |

| Item | Part No. | Description                   |
|------|----------|-------------------------------|
| 8    | SS1025.S | Hex Head Set Screw M10 x 25mm |
| 9    | SWM10.S  | Spring Washer M10             |
| 10   | SN10.S   | Steel Nut M10                 |
| 11   | SS825.S  | Hex Head Set Screw M8 x 25mm  |
| 12   | SWM8.S   | Spring Washer M8              |
| 13   | SN8.S    | Steel Nut M8                  |