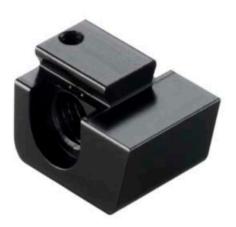

# Leuze electronic

the sensor people

Part no.: 50110803 BT-GS6X Mounting device

Figure can vary

### Part no.: 50110803 – BT-GS6X – Mounting device