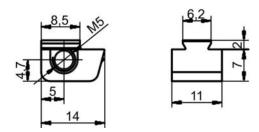

nting device                     | Rigid                 |  |
| Mounting device material                    | Metal                 |  |
|                                             |                       |  |
| Classification                              |                       |  |
| Customs tariff number                       | 73182900              |  |
| eCl@ss 8.0                                  | 27279202              |  |
| eCl@ss 9.0                                  | 27273701              |  |
| ETIM 5.0                                    | EC002467              |  |
| ETIM 6.0                                    | EC002467              |  |
|                                             |                       |  |

#### **Dimensioned drawings**

All dimensions in millimeters