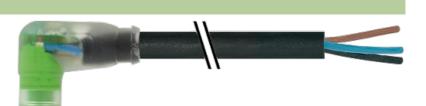

## M8 female 90° snap-in with cable LED

PUR 3x0.25 bk UL/CSA+drag chain 3m

M8 Female 90° with LED 3-pole with 2 × LED (PNP) Snap In

Plastic housings with good resistance against chemicals and oils. The resistance to aggressive media should be individually tested for your application. Further details on request.