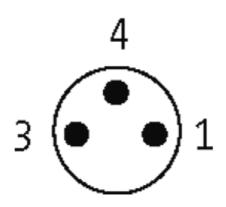

## M8 female 90° snap-in with cable LED

PUR 3x0.25 bk UL/CSA+drag chain 3m

M8 Female 90° with LED 3-pole with 2 × LED (PNP) Snap In

Plastic housings with good resistance against chemicals and oils. The resistance to aggressive media should be individually tested for your application. Further details on request.