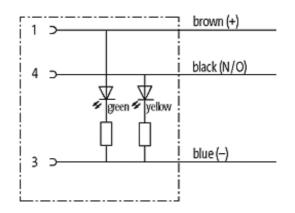

## M8 female 90° snap-in with cable LED

PUR 3x0.25 bk UL/CSA+drag chain 3m

M8 Female 90° with LED 3-pole with 2 × LED (PNP) Snap In

Plastic housings with good resistance against chemicals and oils. The resistance to aggressive media should be individually tested for your application. Further details on request.