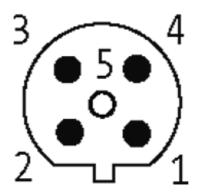

## M12 female 90° shielded B-cod.with cable, Profibus

PUR 1x2xAWG24 shielded vt UL/CSA+dragchain 35m

M12 Female 90° PROFIBUS, B-coded 2-pole, shielded

Plastic housings with good resistance against chemicals and oils. The resistance to aggressive media should be individually tested for your application. Further details on request. Further cable lengths on request.

#### Illustration

stay connected