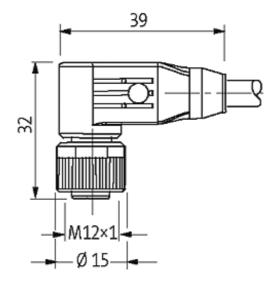

## M12 female 90° shielded B-cod.with cable, Profibus

PUR 1x2xAWG24 shielded vt UL/CSA+dragchain 35m

M12 Female 90° PROFIBUS, B-coded 2-pole, shielded

Plastic housings with good resistance against chemicals and oils. The resistance to aggressive media should be individually tested for your application. Further details on request. Further cable lengths on request.

#### Illustration

stay connected

## stay connected

|                             | or the state of th |  |
|-----------------------------|--------------------------------------------------------------------------------------------------------------------------------------------------------------------------------------------------------------------------------------------------------------------------------------------------------------------------------------------------------------------------------------------------------------------------------------------------------------------------------------------------------------------------------------------------------------------------------------------------------------------------------------------------------------------------------------------------------------------------------------------------------------------------------------------------------------------------------------------------------------------------------------------------------------------------------------------------------------------------------------------------------------------------------------------------------------------------------------------------------------------------------------------------------------------------------------------------------------------------------------------------------------------------------------------------------------------------------------------------------------------------------------------------------------------------------------------------------------------------------------------------------------------------------------------------------------------------------------------------------------------------------------------------------------------------------------------------------------------------------------------------------------------------------------------------------------------------------------------------------------------------------------------------------------------------------------------------------------------------------------------------------------------------------------------------------------------------------------------------------------------------------|--|
| Locking of ports            | Screw thread M12 × 1 mm (recommended torque 0.6 Nm) self-<br>securing                                                                                                                                                                                                                                                                                                                                                                                                                                                                                                                                                                                                                                                                                                                                                                                                                                                                                                                                                                                                                                                                                                                                                                                                                                                                                                                                                                                                                                                                                                                                                                                                                                                                                                                                                                                                                                                                                                                                                                                                                                                          |  |
| Protection                  | IP67 inserted and tightened (EN 60529)                                                                                                                                                                                                                                                                                                                                                                                                                                                                                                                                                                                                                                                                                                                                                                                                                                                                                                                                                                                                                                                                                                                                                                                                                                                                                                                                                                                                                                                                                                                                                                                                                                                                                                                                                                                                                                                                                                                                                                                                                                                                                         |  |
| Cables                      |                                                                                                                                                                                                                                                                                                                                                                                                                                                                                                                                                                                                                                                                                                                                                                                                                                                                                                                                                                                                                                                                                                                                                                                                                                                                                                                                                                                                                                                                                                                                                                                                                                                                                                                                                                                                                                                                                                                                                                                                                                                                                                                                |  |
| Cable number                | 841                                                                                                                                                                                                                                                                                                                                                                                                                                                                                                                                                                                                                                                                                                                                                                                                                                                                                                                                                                                                                                                                                                                                                                                                                                                                                                                                                                                                                                                                                                                                                                                                                                                                                                                                                                                                                                                                                                                                                                                                                                                                                                                            |  |
| No./diameter of wires       | 1 × 2 × Ø 0.64 mm, (violet)                                                                                                                                                                                                                                                                                                                                                                                                                                                                                                                                                                                                                                                                                                                                                                                                                                                                                                                                                                                                                                                                                                                                                                                                                                                                                                                                                                                                                                                                                                                                                                                                                                                                                                                                                                                                                                                                                                                                                                                                                                                                                                    |  |
| Wire isolation              | PE (rd, gn)                                                                                                                                                                                                                                                                                                                                                                                                                                                                                                                                                                                                                                                                                                                                                                                                                                                                                                                                                                                                                                                                                                                                                                                                                                                                                                                                                                                                                                                                                                                                                                                                                                                                                                                                                                                                                                                                                                                                                                                                                                                                                                                    |  |
| C-track properties          | 5 Mio.                                                                                                                                                                                                                                                                                                                                                                                                                                                                                                                                                                                                                                                                                                                                                                                                                                                                                                                                                                                                                                                                                                                                                                                                                                                                                                                                                                                                                                                                                                                                                                                                                                                                                                                                                                                                                                                                                                                                                                                                                                                                                                                         |  |
| Jacket Color                | violet                                                                                                                                                                                                                                                                                                                                                                                                                                                                                                                                                                                                                                                                                                                                                                                                                                                                                                                                                                                                                                                                                                                                                                                                                                                                                                                                                                                                                                                                                                                                                                                                                                                                                                                                                                                                                                                                                                                                                                                                                                                                                                                         |  |
| Shore hardness outer jacket | 87 ± 3A                                                                                                                                                                                                                                                                                                                                                                                                                                                                                                                                                                                                                                                                                                                                                                                                                                                                                                                                                                                                                                                                                                                                                                                                                                                                                                                                                                                                                                                                                                                                                                                                                                                                                                                                                                                                                                                                                                                                                                                                                                                                                                                        |  |
| Material (jacket)           | PUR (UL/CSA)                                                                                                                                                                                                                                                                                                                                                                                                                                                                                                                                                                                                                                                                                                                                                                                                                                                                                                                                                                                                                                                                                                                                                                                                                                                                                                                                                                                                                                                                                                                                                                                                                                                                                                                                                                                                                                                                                                                                                                                                                                                                                                                   |  |
| Outer diameter              | approx. 7.7 mm                                                                                                                                                                                                                                                                                                                                                                                                                                                                                                                                                                                                                                                                                                                                                                                                                                                                                                                                                                                                                                                                                                                                                                                                                                                                                                                                                                                                                                                                                                                                                                                                                                                                                                                                                                                                                                                                                                                                                                                                                                                                                                                 |  |
| Bend radius (fixed)         | 7.5 × outer Ø                                                                                                                                                                                                                                                                                                                                                                                                                                                                                                                                                                                                                                                                                                                                                                                                                                                                                                                                                                                                                                                                                                                                                                                                                                                                                                                                                                                                                                                                                                                                                                                                                                                                                                                                                                                                                                                                                                                                                                                                                                                                                                                  |  |
| Bend radius (moving)        | 12 × outer Ø                                                                                                                                                                                                                                                                                                                                                                                                                                                                                                                                                                                                                                                                                                                                                                                                                                                                                                                                                                                                                                                                                                                                                                                                                                                                                                                                                                                                                                                                                                                                                                                                                                                                                                                                                                                                                                                                                                                                                                                                                                                                                                                   |  |
| Temperature range (fixed)   | -40+80 °C                                                                                                                                                                                                                                                                                                                                                                                                                                                                                                                                                                                                                                                                                                                                                                                                                                                                                                                                                                                                                                                                                                                                                                                                                                                                                                                                                                                                                                                                                                                                                                                                                                                                                                                                                                                                                                                                                                                                                                                                                                                                                                                      |  |
| Temperature range (mobile)  | -20+60 °C                                                                                                                                                                                                                                                                                                                                                                                                                                                                                                                                                                                                                                                                                                                                                                                                                                                                                                                                                                                                                                                                                                                                                                                                                                                                                                                                                                                                                                                                                                                                                                                                                                                                                                                                                                                                                                                                                                                                                                                                                                                                                                                      |  |
| Shielded                    | yes                                                                                                                                                                                                                                                                                                                                                                                                                                                                                                                                                                                                                                                                                                                                                                                                                                                                                                                                                                                                                                                                                                                                                                                                                                                                                                                                                                                                                                                                                                                                                                                                                                                                                                                                                                                                                                                                                                                                                                                                                                                                                                                            |  |
| Commercial data             |                                                                                                                                                                                                                                                                                                                                                                                                                                                                                                                                                                                                                                                                                                                                                                                                                                                                                                                                                                                                                                                                                                                                                                                                                                                                                                                                                                                                                                                                                                                                                                                                                                                                                                                                                                                                                                                                                                                                                                                                                                                                                                                                |  |
| country of origin           | DE                                                                                                                                                                                                                                                                                                                                                                                                                                                                                                                                                                                                                                                                                                                                                                                                                                                                                                                                                                                                                                                                                                                                                                                                                                                                                                                                                                                                                                                                                                                                                                                                                                                                                                                                                                                                                                                                                                                                                                                                                                                                                                                             |  |
| customs tariff number       | 85444290                                                                                                                                                                                                                                                                                                                                                                                                                                                                                                                                                                                                                                                                                                                                                                                                                                                                                                                                                                                                                                                                                                                                                                                                                                                                                                                                                                                                                                                                                                                                                                                                                                                                                                                                                                                                                                                                                                                                                                                                                                                                                                                       |  |
| minimum order quantity      | 1                                                                                                                                                                                                                                                                                                                                                                                                                                                                                                                                                                                                                                                                                                                                                                                                                                                                                                                                                                                                                                                                                                                                                                                                                                                                                                                                                                                                                                                                                                                                                                                                                                                                                                                                                                                                                                                                                                                                                                                                                                                                                                                              |  |
|                             |                                                                                                                                                                                                                                                                                                                                                                                                                                                                                                                                                                                                                                                                                                                                                                                                                                                                                                                                                                                                                                                                                                                                                                                                                                                                                                                                                                                                                                                                                                                                                                                                                                                                                                                                                                                                                                                                                                                                                                                                                                                                                                                                |  |