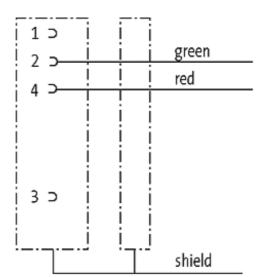

## M12 female 90° shielded B-cod.with cable, Profibus

PUR 1x2xAWG24 shielded vt UL/CSA+dragchain 35m

M12 Female 90° PROFIBUS, B-coded 2-pole, shielded

Plastic housings with good resistance against chemicals and oils. The resistance to aggressive media should be individually tested for your application. Further details on request. Further cable lengths on request.

#### Illustration

stay connected