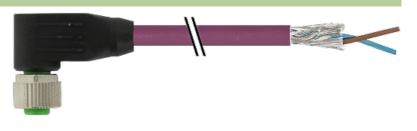

## M12 female 90° shielded B-cod.with cable, Profibus

PUR 1x2xAWG24 shielded vt UL/CSA+dragchain 35m

M12 Female 90° PROFIBUS, B-coded 2-pole, shielded

Plastic housings with good resistance against chemicals and oils. The resistance to aggressive media should be individually tested for your application. Further details on request. Further cable lengths on request.

#### Illustration

stay connected

# **Female**

Product may differ from Image