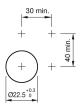

#### **Mounting cut-outs**

#### Mounting

 $\begin{array}{ll} \text{Design} & \text{raised} \\ \text{Mounting cut-out} & \text{ù} \varnothing \ 22.5 \ \text{mm} \end{array}$ 