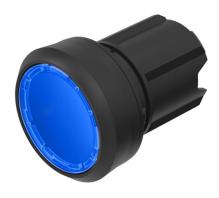

## 45-2231.11J0.000 - Iluminated pushbutton actuator, Momentary

Attention: The preview is based on a sample product. This can differ from your current configuration.

#### **Front**

Front shape round
Front dimension Ø 29.45 mm
Front ring material Plastic
Front ring colour black

#### Operating-/Indication part

Lens optics opaque Lens material Plastic

Lens colour blue transparent
Lens profile flat / level with front ring

#### **Function**

Illuminated pushbutton