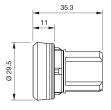

#### **Dimensions**

#### Mounting

 $\begin{array}{ll} \text{Design} & \text{raised} \\ \text{Mounting cut-out} & \text{ù} \varnothing \ 22.5 \ \text{mm} \end{array}$ 

#### **Front**

Front shape round
Front dimension Ø 29.45 mm
Front ring material Plastic
Front ring colour black