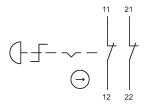

#### Wiring diagram

#### Switching element

Contacts 2 NC

#### Legend

Switching action: C = Maintained