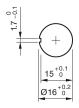

#### **Mounting cut-outs**

#### Mounting

 $\begin{array}{ll} \mbox{Mounting cut-out} & \mbox{$\varnothing$ 16 mm} \\ \mbox{Design} & \mbox{raised} \end{array}$ 