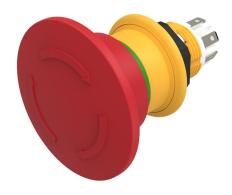

#### **Front**

Front shape round Front dimension Ø 40 mm

#### Operating-/Indication part

Lens material Plastic
Lens colour red
Lens profile Mushroom

#### **Function**

Emergency stop switch

eao 🔳