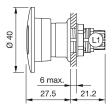

#### **Dimensions**

L1 = Solder/Plug-in terminal 2.8 x 0.5 mm

#### Mounting

 $\begin{array}{ll} \mbox{Mounting cut-out} & \mbox{$\varnothing$ 16 mm} \\ \mbox{Design} & \mbox{raised} \end{array}$ 