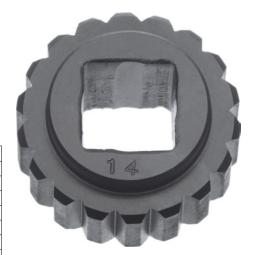

**Square insert** For ratchet tools, single-arm

### Execution:

■ Square insert made from high-quality steel

# Advantage:

- High-quality steel with very good wear characteristics
- User-friendly handling and short retooling times

| Art. no.                  | 13555 390 |  |
|---------------------------|-----------|--|
| Brand                     | BILZ      |  |
| Manufacturer Part Number  | 6705761   |  |
| Suitable for ratchet size | 2         |  |
| Square socket size        | 11 mm     |  |
| Outer diameter            | 36 mm     |  |
| Number of teeth           | 18 PCS    |  |
| Gross Weight              | 0.111 kg  |  |
| Product Group             | 136       |  |