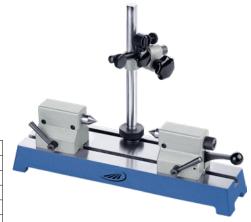

## **Concentricity gauge**

## Application:

For measuring the axial and radial run-out precision of shafts.

## Version

- 2 movable tailstocks and 1 measuring stand for holding a dial gauge or precision pointer
- 1 tailstock with fixed tip and 1 tailstock with movable tip, adjustable using hand lever (sleeve and centre point made from one piece)
- Evenness tolerance of measuring surfaces in line with DIN 876-2. Tailstocks with 75 mm tip height have vee block surfaces
- Location hole for a dial gauge or precision pointer 8 H 7